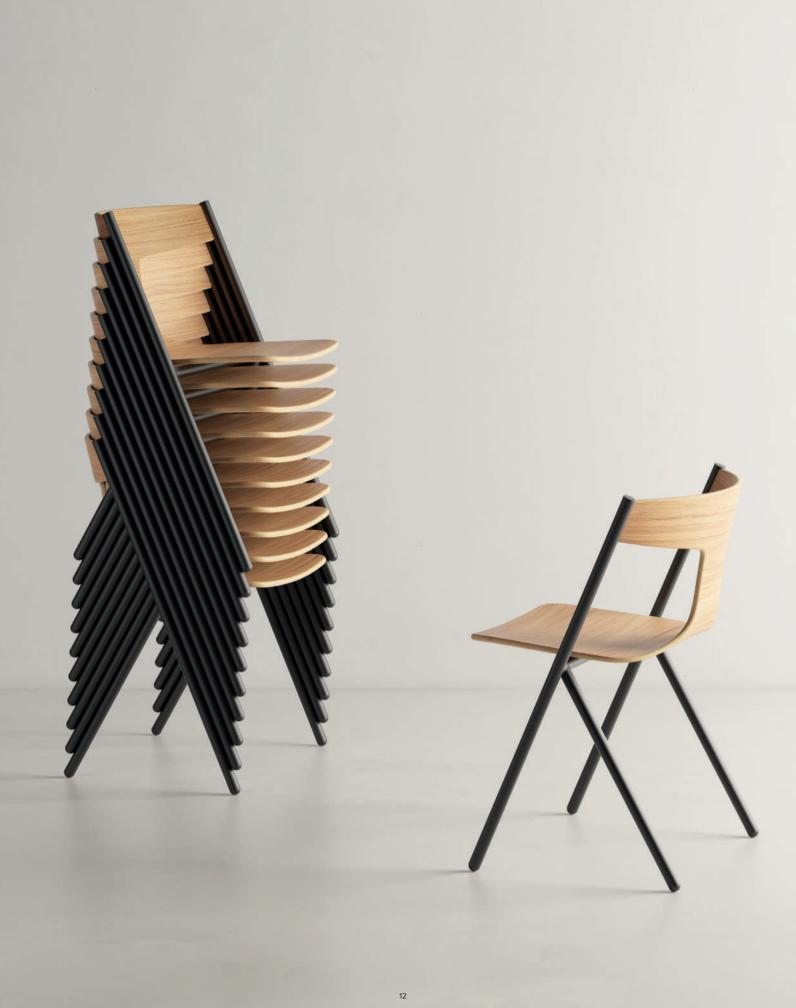

# Quadra

It's all about a conclusion, about an answer to questions about the way in which a product is able to interact not only with the user, but also with space, proportions, light, and materials. Driven by the idea of balanced and harmonic designs, Mario Ferrarini presents Quadra as a clear homage to architectural tools and drawings. The result is a chair with a refined and synthetic silhouette.

Eventually, simplicity becomes the best way to find that freedom we are constantly looking for.

Designed by Mario Ferrarini

Warm Minimalism

"Driven by the idea of balanced and harmonic designs, Mario Ferrarini presents Quadra as a clear homage to architectural tools and drawings."

Quadra chair

Quadra chair, stackable