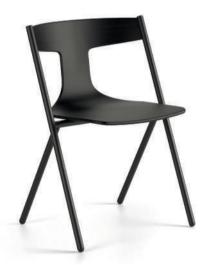

# Quadra

It's all about a conclusion, about an answer to questions about the way in which a product is able to interact not only with the user, but also with space, proportions, light, and materials. Driven by the idea of balanced and harmonic designs, Mario Ferrarini presents Quadra as a clear homage to architectural tools and drawings. The result is a chair with a refined and synthetic silhouette.

Eventually, simplicity becomes the best way to find that freedom we are constantly looking for.

Designed by Mario Ferrarini

Warm Minimalism

"Driven by the idea of balanced and harmonic designs, Mario Ferrarini presents Quadra as a clear homage to architectural tools and drawings."

Quadra chair

Quadra chair, stackable