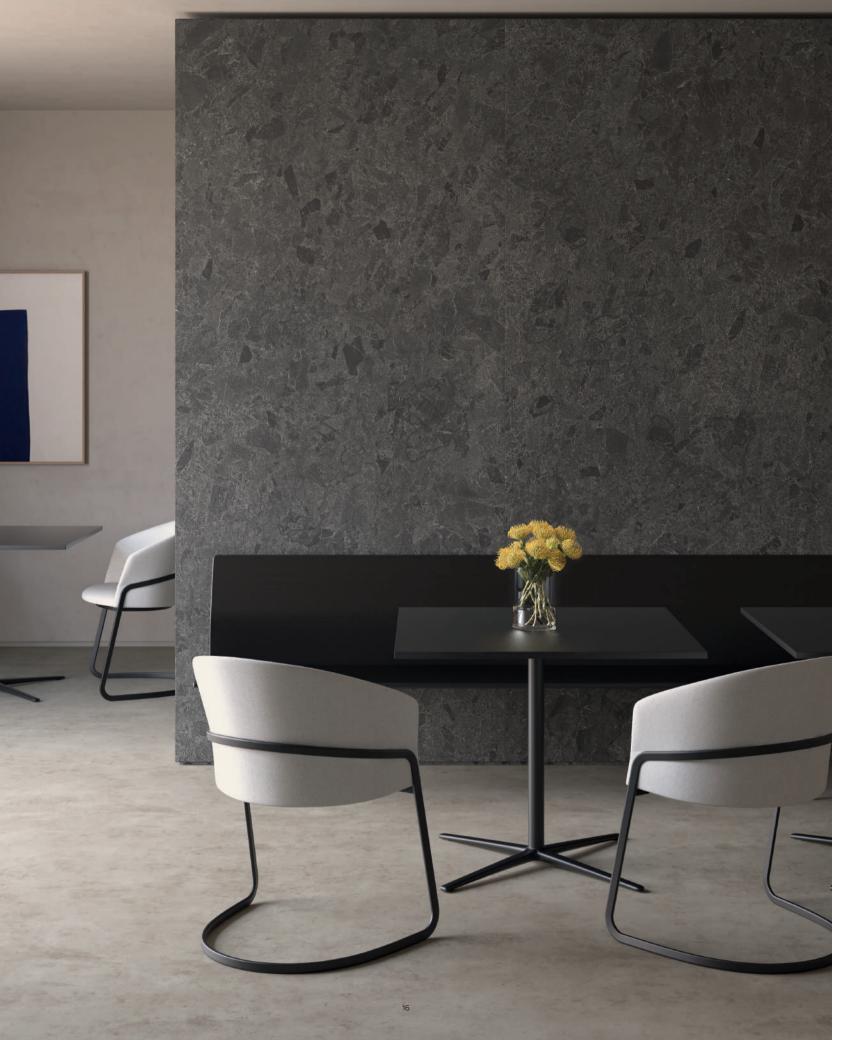

# Copa

Copa is the result of Viccarbe's constant search for extraordinary comfort.

Its silhouette, inspired by the shape of an elegant glass, perfectly synthetizes the idea of David Ramos & Jordi Bassols about contemporary design. This new chair was born as a product of defined, warm and attractive lines, outstanding thanks to its versatility and adaptability to many different spaces.

Designed by Ramos&Bassols

Absolute Comfort

"Copa outstands by its versatility and adaptability to space, keeping comfort as common denominator."

Copa chair, four legs metal base

Copa chair, four legs wooden base

Copa chair, cantilever base

Copa chair, five casters base

Copa chair, pyramid casters swivel base

21

Copa chair, pyramid swivel base

Copa chair, flat swivel base