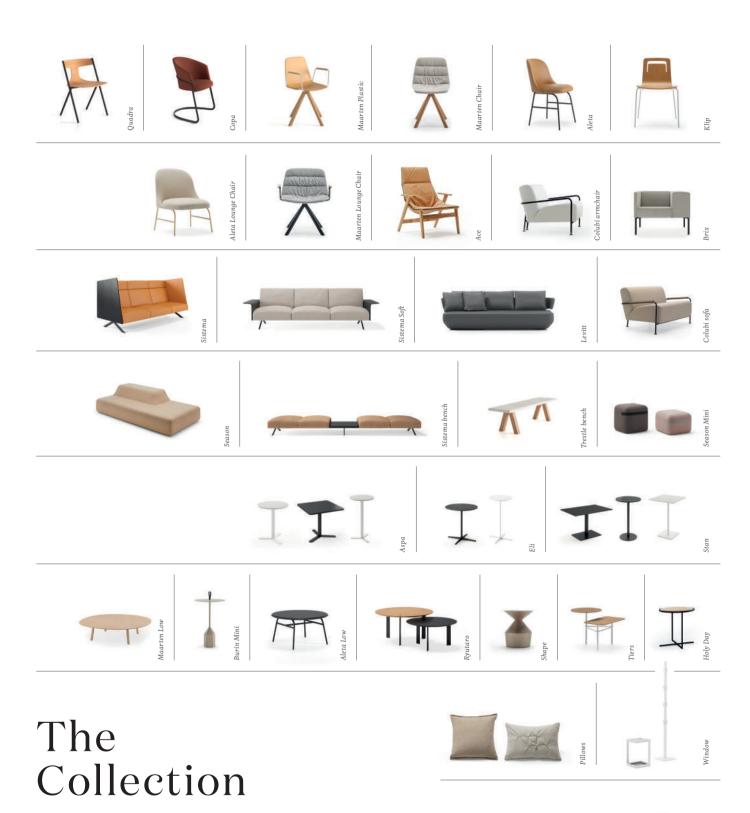

ersonality: one hundred percent capable of combining character with comfort.

In swivel version, 4 legs, with or without arms, in soft or smooth upholstery... And from today on, also in plastic. What's next?

Designed by Víctor Carrasco



A Contemporary Classic







"Maarten Plastic adds the polypropylene for the very first time to the collection; reinforcing Víctor Carrasco search for timeless, comfortable and affordable design."











Maarten Plastic, flat swivel base

Maarten Plastic, swivel wooden base

Maarten Plastic, swivel metal base







Maarten Plastic, five casters base

Maarten Plastic, pyramid casters base

Maarten Plastic, pyramid swivel base





Maarten Plastic, sled base

Maarten Plastic, four legs





Maarten Plastic, bar stool

Maarten Plastic, counter stool



Designed in the Sun



### Quality

Viccarbe has a demanding environmental certified project fruit of our total commitment to the sustainable manufacturing program. We use PEFC certified wood in all products indicated. BIFMA quality certification available for download on our website for the selected collections.











#### Quick Delivery

Viccarbe has a bestselling selection in stock ready to send within a maximum of five working days. Please check with our sales department first about the current availability of these pieces. We remind you that Viccarbe Studio dealers always have priority delivery.

#### Responsibility

A large part of our work at Viccarbe is devoted to the balance of our designs. By the same token, we understand that only a balanced, responsible society will lead