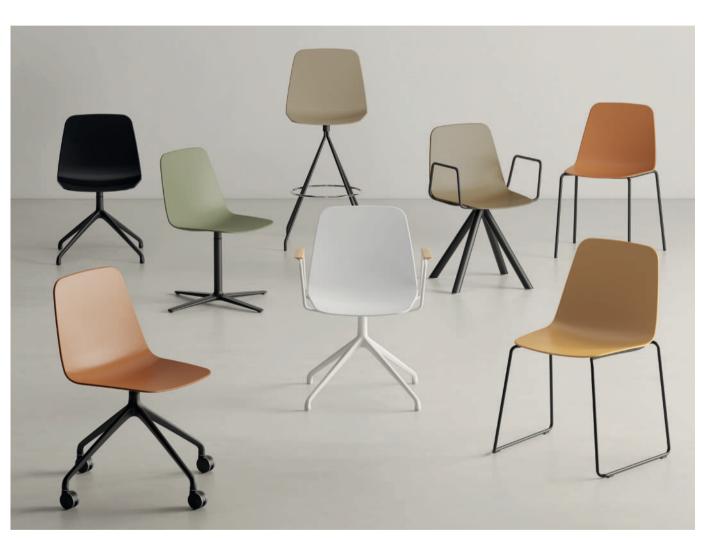

### Maarten Plastic

Maarten was born as a chair capable of offering as much ease as it offers durability and longevity. This perfect balance was achieved not only in its use, but also in its form. It keeps its promise when the user finally sits on it. Maarten is pure personality: one hundred percent capable of combining character with comfort.

In swivel version, 4 legs, with or without arms, in soft or smooth upholstery... And from today on, also in plastic. What's next?

Designed by Víctor Carrasco

A Contemporary Classic

"Maarten Plastic adds the polypropylene for the very first time to the collection; reinforcing Víctor Carrasco search for timeless, comfortable and affordable design."

Maarten Plastic, flat swivel base

Maarten Plastic, swivel wooden base

Maarten Plastic, swivel metal base

Maarten Plastic, five casters base

Maarten Plastic, pyramid casters base

Maarten Plastic, pyramid swivel base

Maarten Plastic, sled base

Maarten Plastic, four legs

Maarten Plastic, bar stool

Maarten Plastic, counter stool

Designed in the Sun