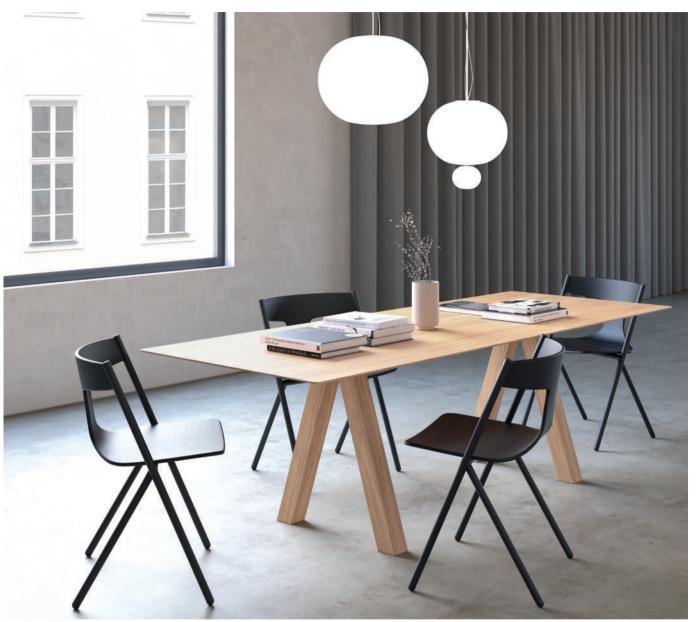

# Quadra

It's all about a conclusion, about an answer to questions about the way in which a product is able to interact not only with the user, but also with space, proportions, light, and materials. Driven by the idea of balanced and harmonic designs, Mario Ferrarini presents Quadra as a clear homage to architectural tools and drawings. The result is a chair with a refined and synthetic silhouette.

Eventually, simplicity becomes the best way to find that freedom we are constantly looking for.

Designed by Mario Ferrarini

Warm Minimalism

"Driven by the idea of balanced and harmonic designs, Mario Ferrarini presents Quadra as a clear homage to architectural tools and drawings."

Quadra chair

Quadra chair, stackable