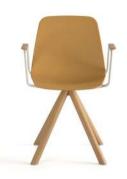

### Maarten Plastic

Maarten was born as a chair capable of offering as much ease as it offers durability and longevity. This perfect balance was achieved not only in its use, but also in its form. It keeps its promise when the user finally sits on it. Maarten is pure personality: one hundred percent capable of combining character with comfort.

In swivel version, 4 legs, with or without arms, in soft or smooth upholstery... And from today on, also in plastic. What's next?

Designed by Víctor Carrasco

A Contemporary Classic

"Maarten Plastic adds the polypropylene for the very first time to the collection; reinforcing Víctor Carrasco search for timeless, comfortable and affordable design."

Maarten Plastic, flat swivel base

Maarten Plastic, swivel wooden base

Maarten Plastic, swivel metal base

Maarten Plastic, five casters base

Maarten Plastic, pyramid casters base

Maarten Plastic, pyramid swivel base

Maarten Plastic, sled base

Maarten Plastic, four legs

Maarten Plastic, bar stool

Maarten Plastic, counter stool

Designed in the Sun