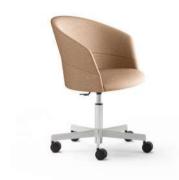

# Copa

Copa is the result of Viccarbe's constant search for extraordinary comfort.

Its silhouette, inspired by the shape of an elegant glass, perfectly synthetizes the idea of David Ramos & Jordi Bassols about contemporary design. This new chair was born as a product of defined, warm and attractive lines, outstanding thanks to its versatility and adaptability to many different spaces.

Designed by Ramos&Bassols

Absolute Comfort

"Copa outstands by its versatility and adaptability to space, keeping comfort as common denominator."

Copa chair, four legs metal base

Copa chair, four legs wooden base

Copa chair, cantilever base

Copa chair, five casters base

Copa chair, pyramid casters swivel base

21

Copa chair, pyramid swivel base

Copa chair, flat swivel base