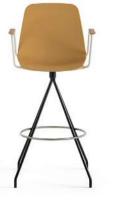

### Maarten Plastic

Maarten was born as a chair capable of offering as much ease as it offers durability and longevity. This perfect balance was achieved not only in its use, but also in its form. It keeps its promise when the user finally sits on it. Maarten is pure personality: one hundred percent capable of combining character with comfort.

In swivel version, 4 legs, with or without arms, in soft or smooth upholstery... And from today on, also in plastic. What's next?

Designed by Víctor Carrasco

A Contemporary Classic

"Maarten Plastic adds the polypropylene for the very first time to the collection; reinforcing Víctor Carrasco search for timeless, comfortable and affordable design."

Maarten Plastic, flat swivel base

Maarten Plastic, swivel wooden base

Maarten Plastic, swivel metal base

Maarten Plastic, five casters base

Maarten Plastic, pyramid casters base

Maarten Plastic, pyramid swivel base

Maarten Plastic, sled base

Maarten Plastic, four legs

Maarten Plastic, bar stool

Maarten Plastic, counter stool

Designed in the Sun