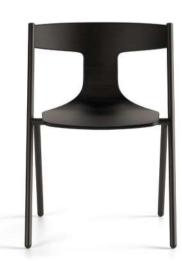

# Quadra

It's all about a conclusion, about an answer to questions about the way in which a product is able to interact not only with the user, but also with space, proportions, light, and materials. Driven by the idea of balanced and harmonic designs, Mario Ferrarini presents Quadra as a clear homage to architectural tools and drawings. The result is a chair with a refined and synthetic silhouette.

Eventually, simplicity becomes the best way to find that freedom we are constantly looking for.

Designed by Mario Ferrarini

Warm Minimalism

"Driven by the idea of balanced and harmonic designs, Mario Ferrarini presents Quadra as a clear homage to architectural tools and drawings."

Quadra chair

Quadra chair, stackable