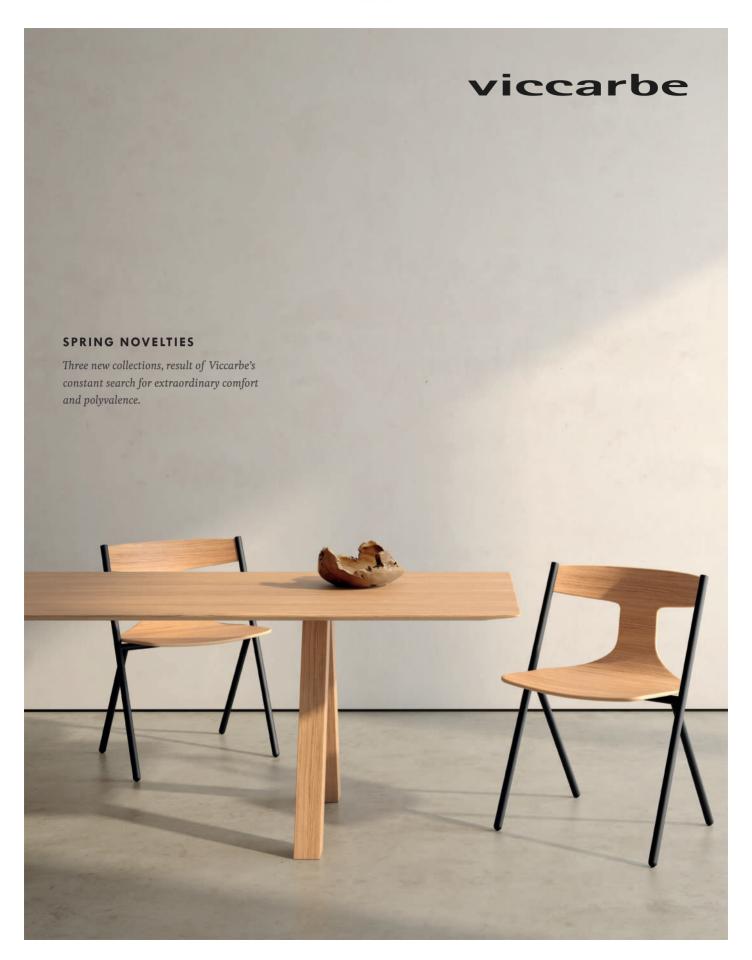

# Quadra

It's all about a conclusion, about an answer to questions about the way in which a product is able to interact not only with the user, but also with space, proportions, light, and materials. Driven by the idea of balanced and harmonic designs, Mario Ferrarini presents Quadra as a clear homage to architectural tools and drawings. The result is a chair with a refined and synthetic silhouette.

Eventually, simplicity becomes the best way to find that freedom we are constantly looking for.

Designed by Mario Ferrarini

Warm Minimalism

"Driven by the idea of balanced and harmonic designs, Mario Ferrarini presents Quadra as a clear homage to architectural tools and drawings."

Quadra chair

Quadra chair, stackable