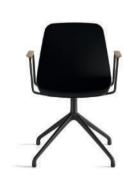

# Copa

Copa is the result of Viccarbe's constant search for extraordinary comfort.

Its silhouette, inspired by the shape of an elegant glass, perfectly synthetizes the idea of David Ramos & Jordi Bassols about contemporary design. This new chair was born as a product of defined, warm and attractive lines, outstanding thanks to its versatility and adaptability to many different spaces.

Designed by Ramos&Bassols

Absolute Comfort

"Copa outstands by its versatility and adaptability to space, keeping comfort as common denominator."

Copa chair, four legs metal base

Copa chair, four legs wooden base

Copa chair, cantilever base

Copa chair, five casters base

Copa chair, pyramid casters swivel base

21

Copa chair, pyramid swivel base

Copa chair, flat swivel base