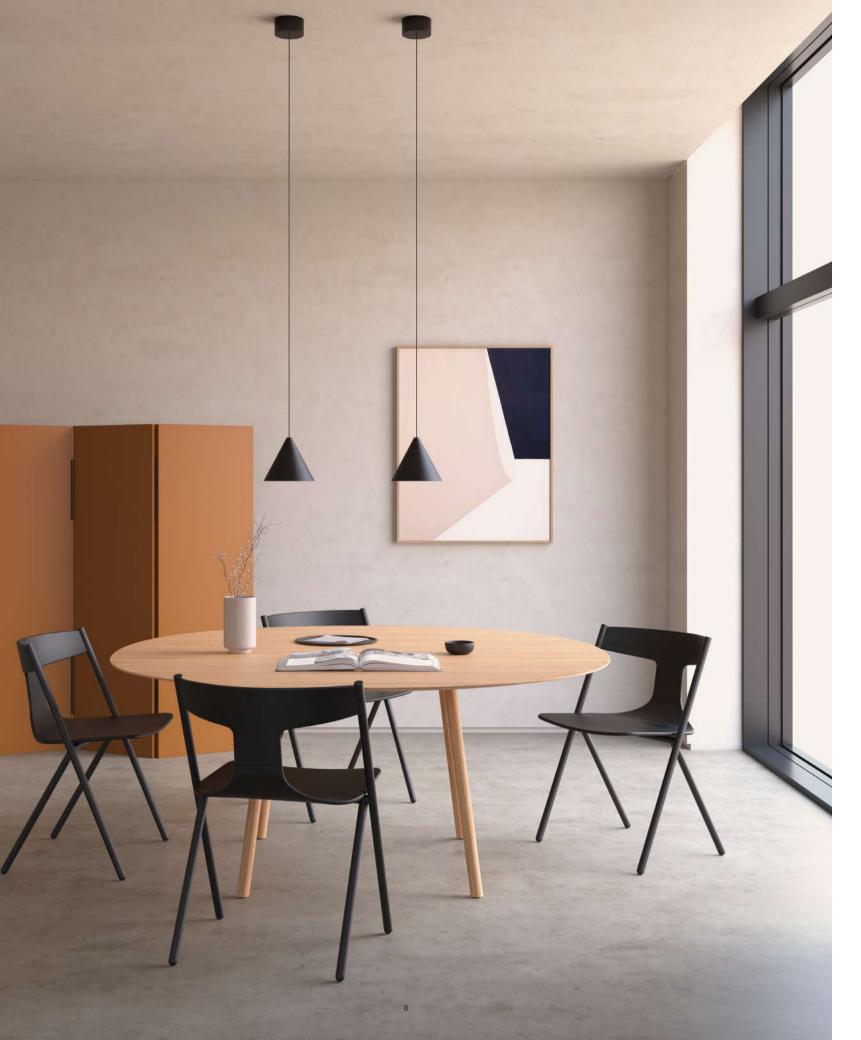

# Quadra

It's all about a conclusion, about an answer to questions about the way in which a product is able to interact not only with the user, but also with space, proportions, light, and materials. Driven by the idea of balanced and harmonic designs, Mario Ferrarini presents Quadra as a clear homage to architectural tools and drawings. The result is a chair with a refined and synthetic silhouette.

Eventually, simplicity becomes the best way to find that freedom we are constantly looking for.

Designed by Mario Ferrarini

Warm Minimalism

"Driven by the idea of balanced and harmonic designs, Mario Ferrarini presents Quadra as a clear homage to architectural tools and drawings."

Quadra chair

Quadra chair, stackable