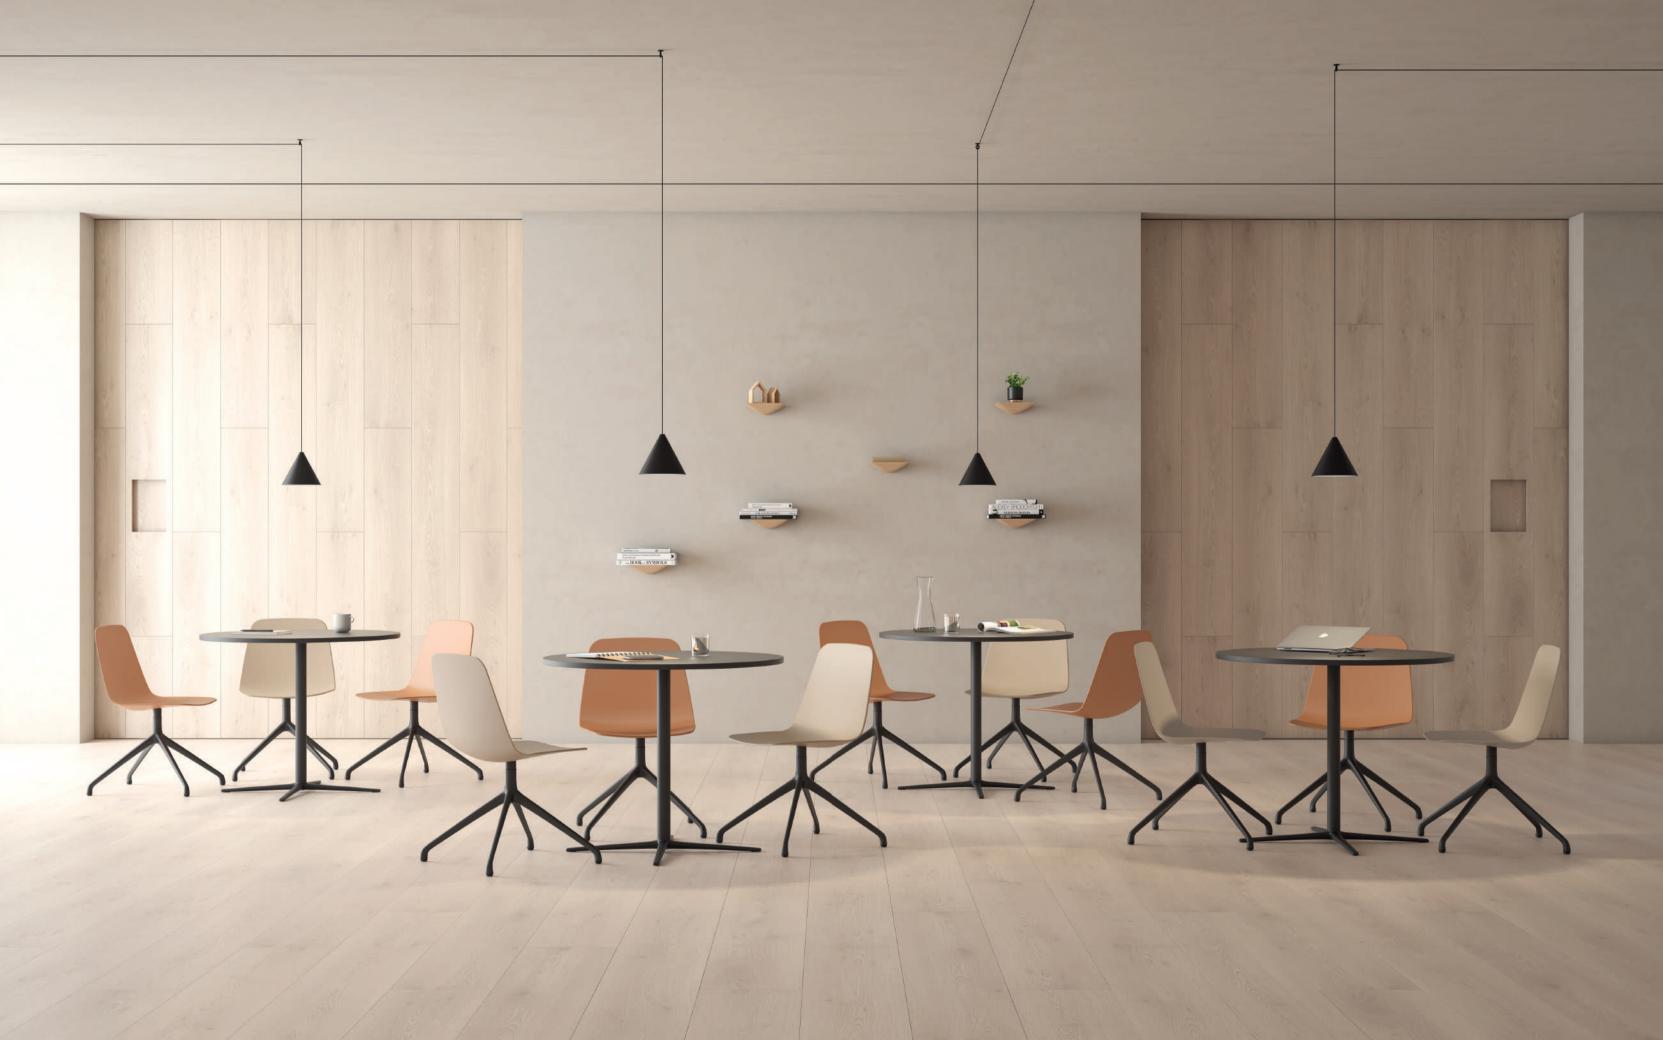

### Maarten Plastic

Maarten was born as a chair capable of offering as much ease as it offers durability and longevity. This perfect balance was achieved not only in its use, but also in its form. It keeps its promise when the user finally sits on it. Maarten is pure personality: one hundred percent capable of combining character with comfort.

In swivel version, 4 legs, with or without arms, in soft or smooth upholstery... And from today on, also in plastic. What's next?

Designed by Víctor Carrasco

A Contemporary Classic

"Maarten Plastic adds the polypropylene for the very first time to the collection; reinforcing Víctor Carrasco search for timeless, comfortable and affordable design."

Maarten Plastic, flat swivel base

Maarten Plastic, swivel wooden base

Maarten Plastic, swivel metal base

Maarten Plastic, five casters base

Maarten Plastic, pyramid casters base

Maarten Plastic, pyramid swivel base