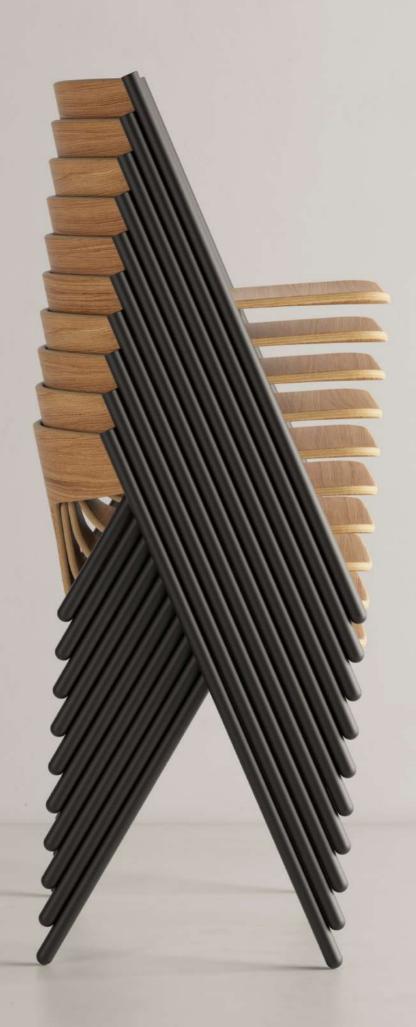

# Quadra

It's all about a conclusion, about an answer to questions about the way in which a product is able to interact not only with the user, but also with space, proportions, light, and materials. Driven by the idea of balanced and harmonic designs, Mario Ferrarini presents Quadra as a clear homage to architectural tools and drawings. The result is a chair with a refined and synthetic silhouette.

Eventually, simplicity becomes the best way to find that freedom we are constantly looking for.

Designed by Mario Ferrarini

Warm Minimalism

"Driven by the idea of balanced and harmonic designs, Mario Ferrarini presents Quadra as a clear homage to architectural tools and drawings."

Quadra chair

Quadra chair, stackable