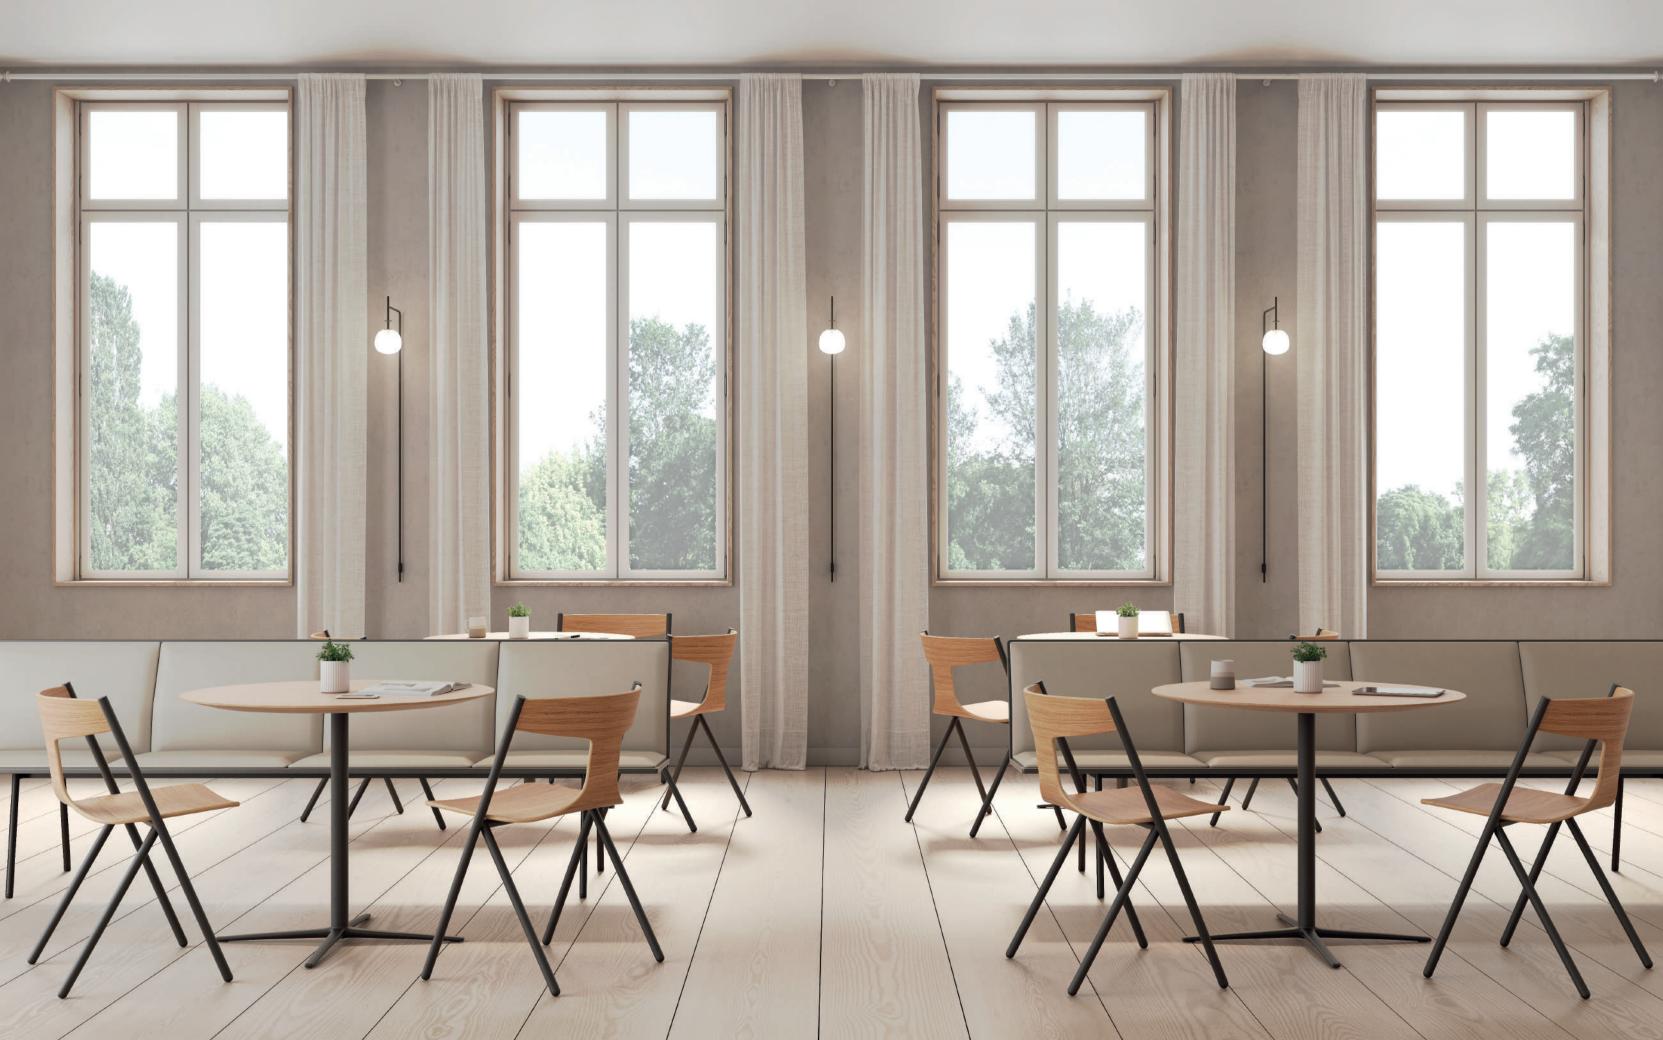

# Quadra

It's all about a conclusion, about an answer to questions about the way in which a product is able to interact not only with the user, but also with space, proportions, light, and materials. Driven by the idea of balanced and harmonic designs, Mario Ferrarini presents Quadra as a clear homage to architectural tools and drawings. The result is a chair with a refined and synthetic silhouette.

Eventually, simplicity becomes the best way to find that freedom we are constantly looking for.

Designed by Mario Ferrarini

Warm Minimalism

"Driven by the idea of balanced and harmonic designs, Mario Ferrarini presents Quadra as a clear homage to architectural tools and drawings."

Quadra chair

Quadra chair, stackable