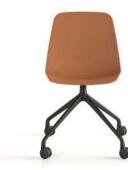

# Copa

Copa is the result of Viccarbe's constant search for extraordinary comfort.

Its silhouette, inspired by the shape of an elegant glass, perfectly synthetizes the idea of David Ramos & Jordi Bassols about contemporary design. This new chair was born as a product of defined, warm and attractive lines, outstanding thanks to its versatility and adaptability to many different spaces.

Designed by Ramos&Bassols

Absolute Comfort

"Copa outstands by its versatility and adaptability to space, keeping comfort as common denominator."

Copa chair, four legs metal base

Copa chair, four legs wooden base

Copa chair, cantilever base

Copa chair, five casters base

Copa chair, pyramid casters swivel base

21

Copa chair, pyramid swivel base

Copa chair, flat swivel base