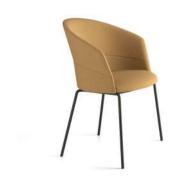

# Copa

Copa is the result of Viccarbe's constant search for extraordinary comfort.

Its silhouette, inspired by the shape of an elegant glass, perfectly synthetizes the idea of David Ramos & Jordi Bassols about contemporary design. This new chair was born as a product of defined, warm and attractive lines, outstanding thanks to its versatility and adaptability to many different spaces.

Designed by Ramos&Bassols

Absolute Comfort

"Copa outstands by its versatility and adaptability to space, keeping comfort as common denominator."

Copa chair, four legs metal base

Copa chair, four legs wooden base

Copa chair, cantilever base

Copa chair, five casters base

Copa chair, pyramid casters swivel base

21

Copa chair, pyramid swivel base

Copa chair, flat swivel base