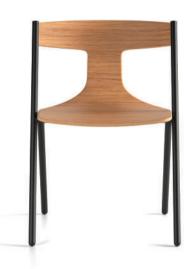

# Quadra

It's all about a conclusion, about an answer to questions about the way in which a product is able to interact not only with the user, but also with space, proportions, light, and materials. Driven by the idea of balanced and harmonic designs, Mario Ferrarini presents Quadra as a clear homage to architectural tools and drawings. The result is a chair with a refined and synthetic silhouette.

Eventually, simplicity becomes the best way to find that freedom we are constantly looking for.

Designed by Mario Ferrarini

Warm Minimalism

"Driven by the idea of balanced and harmonic designs, Mario Ferrarini presents Quadra as a clear homage to architectural tools and drawings."

Quadra chair

Quadra chair, stackable