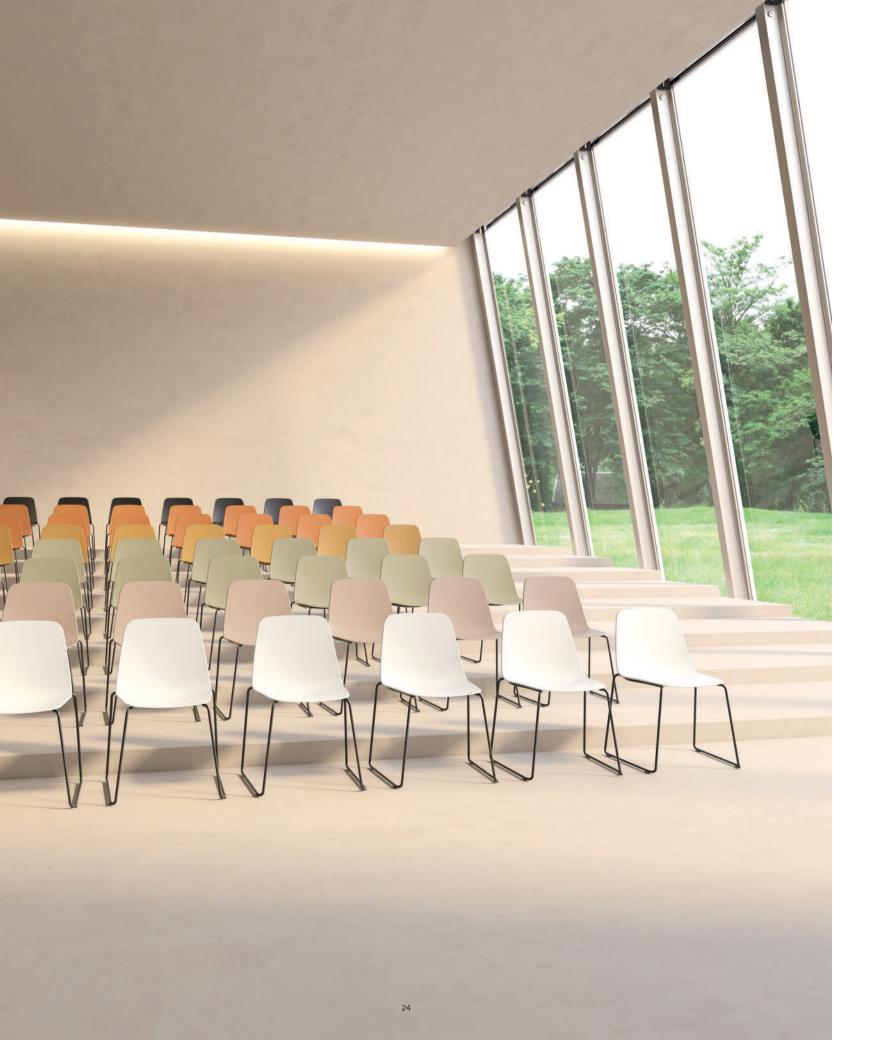

### Maarten Plastic

Maarten was born as a chair capable of offering as much ease as it offers durability and longevity. This perfect balance was achieved not only in its use, but also in its form. It keeps its promise when the user finally sits on it. Maarten is pure personality: one hundred percent capable of combining character with comfort.

In swivel version, 4 legs, with or without arms, in soft or smooth upholstery... And from today on, also in plastic. What's next?

Designed by Víctor Carrasco

A Contemporary Classic

"Maarten Plastic adds the polypropylene for the very first time to the collection; reinforcing Víctor Carrasco search for timeless, comfortable and affordable design."

Maarten Plastic, sled base

Maarten Plastic, four legs

Maarten Plastic, bar stool

Maarten Plastic, counter stool

Designed in the Sun