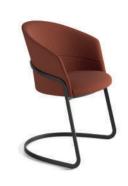

# Copa

Copa is the result of Viccarbe's constant search for extraordinary comfort.

Its silhouette, inspired by the shape of an elegant glass, perfectly synthetizes the idea of David Ramos & Jordi Bassols about contemporary design. This new chair was born as a product of defined, warm and attractive lines, outstanding thanks to its versatility and adaptability to many different spaces.

Designed by Ramos&Bassols

Absolute Comfort

"Copa outstands by its versatility and adaptability to space, keeping comfort as common denominator."

Copa chair, four legs metal base

Copa chair, four legs wooden base

Copa chair, cantilever base

Copa chair, five casters base

Copa chair, pyramid casters swivel base

21

Copa chair, pyramid swivel base

Copa chair, flat swivel base