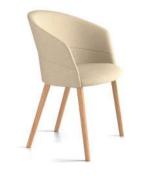

# Copa

Copa is the result of Viccarbe's constant search for extraordinary comfort.

Its silhouette, inspired by the shape of an elegant glass, perfectly synthetizes the idea of David Ramos & Jordi Bassols about contemporary design. This new chair was born as a product of defined, warm and attractive lines, outstanding thanks to its versatility and adaptability to many different spaces.

Designed by Ramos&Bassols

Absolute Comfort

"Copa outstands by its versatility and adaptability to space, keeping comfort as common denominator."

Copa chair, four legs metal base

Copa chair, four legs wooden base

Copa chair, cantilever base

Copa chair, five casters base

Copa chair, pyramid casters swivel base

21

Copa chair, pyramid swivel base

Copa chair, flat swivel base