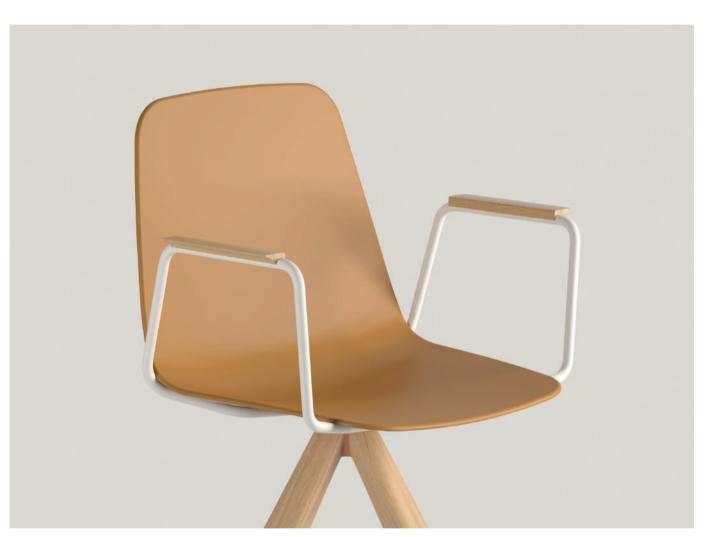

### Maarten Plastic

Maarten was born as a chair capable of offering as much ease as it offers durability and longevity. This perfect balance was achieved not only in its use, but also in its form. It keeps its promise when the user finally sits on it. Maarten is pure personality: one hundred percent capable of combining character with comfort.

In swivel version, 4 legs, with or without arms, in soft or smooth upholstery... And from today on, also in plastic. What's next?

Designed by Víctor Carrasco

A Contemporary Classic

"Maarten Plastic adds the polypropylene for the very first time to the collection; reinforcing Víctor Carrasco search for timeless, comfortable and affordable design."

Maarten Plastic, flat swivel base

Maarten Plastic, swivel wooden base

Maarten Plastic, swivel metal base

Maarten Plastic, five casters base

Maarten Plastic, pyramid casters base

Maarten Plastic, pyramid swivel base