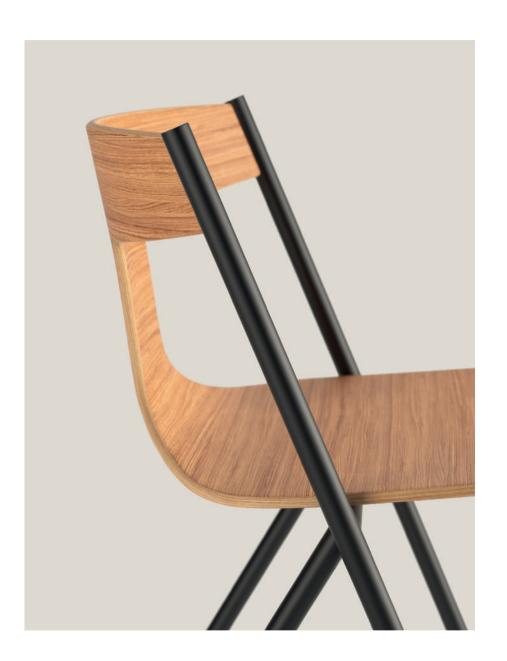

# Quadra

It's all about a conclusion, about an answer to questions about the way in which a product is able to interact not only with the user, but also with space, proportions, light, and materials. Driven by the idea of balanced and harmonic designs, Mario Ferrarini presents Quadra as a clear homage to architectural tools and drawings. The result is a chair with a refined and synthetic silhouette.

Eventually, simplicity becomes the best way to find that freedom we are constantly looking for.

Designed by Mario Ferrarini

Warm Minimalism

"Driven by the idea of balanced and harmonic designs, Mario Ferrarini presents Quadra as a clear homage to architectural tools and drawings."

Quadra chair

Quadra chair, stackable