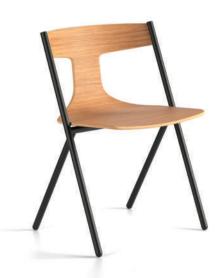

# Quadra

It's all about a conclusion, about an answer to questions about the way in which a product is able to interact not only with the user, but also with space, proportions, light, and materials. Driven by the idea of balanced and harmonic designs, Mario Ferrarini presents Quadra as a clear homage to architectural tools and drawings. The result is a chair with a refined and synthetic silhouette.

Eventually, simplicity becomes the best way to find that freedom we are constantly looking for.

Designed by Mario Ferrarini

Warm Minimalism

"Driven by the idea of balanced and harmonic designs, Mario Ferrarini presents Quadra as a clear homage to architectural tools and drawings."

Quadra chair

Quadra chair, stackable