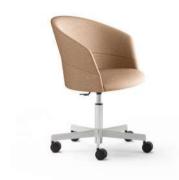

# Copa

Copa is the result of Viccarbe's constant search for extraordinary comfort.

Its silhouette, inspired by the shape of an elegant glass, perfectly synthetizes the idea of David Ramos & Jordi Bassols about contemporary design. This new chair was born as a product of defined, warm and attractive lines, outstanding thanks to its versatility and adaptability to many different spaces.

Copa chair, cantilever base

Copa chair, five casters base

Copa chair, pyramid casters swivel base

21

Copa chair, pyramid swivel base

Copa chair, flat swivel base