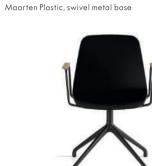

### Maarten Plastic

Maarten was born as a chair capable of offering as much ease as it offers durability and longevity. This perfect balance was achieved not only in its use, but also in its form. It keeps its promise when the user finally sits on it. Maarten is pure personality: one hundred percent capable of combining character with comfort.

In swivel version, 4 legs, with or without arms, in soft or smooth upholstery... And from today on, also in plastic. What's next?

Designed by Víctor Carrasco

A Contemporary Classic

"Maarten Plastic adds the polypropylene for the very first time to the collection; reinforcing Víctor Carrasco search for timeless, comfortable and affordable design."

Maarten Plastic, flat swivel base

Maarten Plastic, five casters base

Maarten Plastic, swivel wooden base

Maarten Plastic, pyramid casters base

Maarten Plastic, pyramid swivel base

Maarten Plastic, sled base