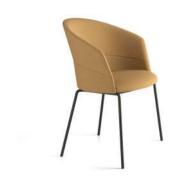

# Copa

Copa is the result of Viccarbe's constant search for extraordinary comfort.

Its silhouette, inspired by the shape of an elegant glass, perfectly synthetizes the idea of David Ramos & Jordi Bassols about contemporary design. This new chair was born as a product of defined, warm and attractive lines, outstanding thanks to its versatility and adaptability to many different spaces.

Designed by Ramos&Bassols

Absolute Comfort

"Copa outstands by its versatility and adaptability to space, keeping comfort as common denominator."

Copa chair, four legs metal base

Copa chair, four legs wooden base