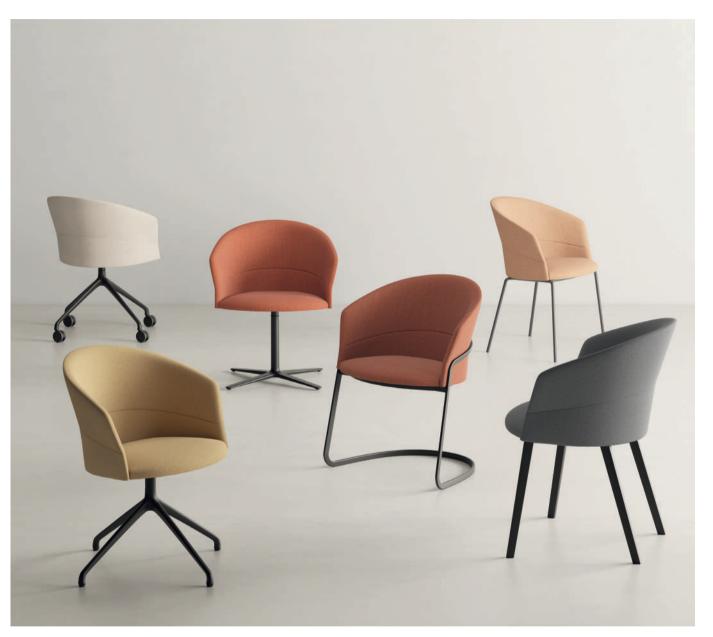

# Copa

Copa is the result of Viccarbe's constant search for extraordinary comfort.

Its silhouette, inspired by the shape of an elegant glass, perfectly synthetizes the idea of David Ramos & Jordi Bassols about contemporary design. This new chair was born as a product of defined, warm and attractive lines, outstanding thanks to its versatility and adaptability to many different spaces.

Designed by Ramos&Bassols

Absolute Comfort

"Copa outstands by its versatility and adaptability to space, keeping comfort as common denominator."

Copa chair, four legs metal base

Copa chair, four legs wooden base

Copa chair, cantilever base

Copa chair, five casters base

Copa chair, pyramid casters swivel base

21

Copa chair, pyramid swivel base

Copa chair, flat swivel base