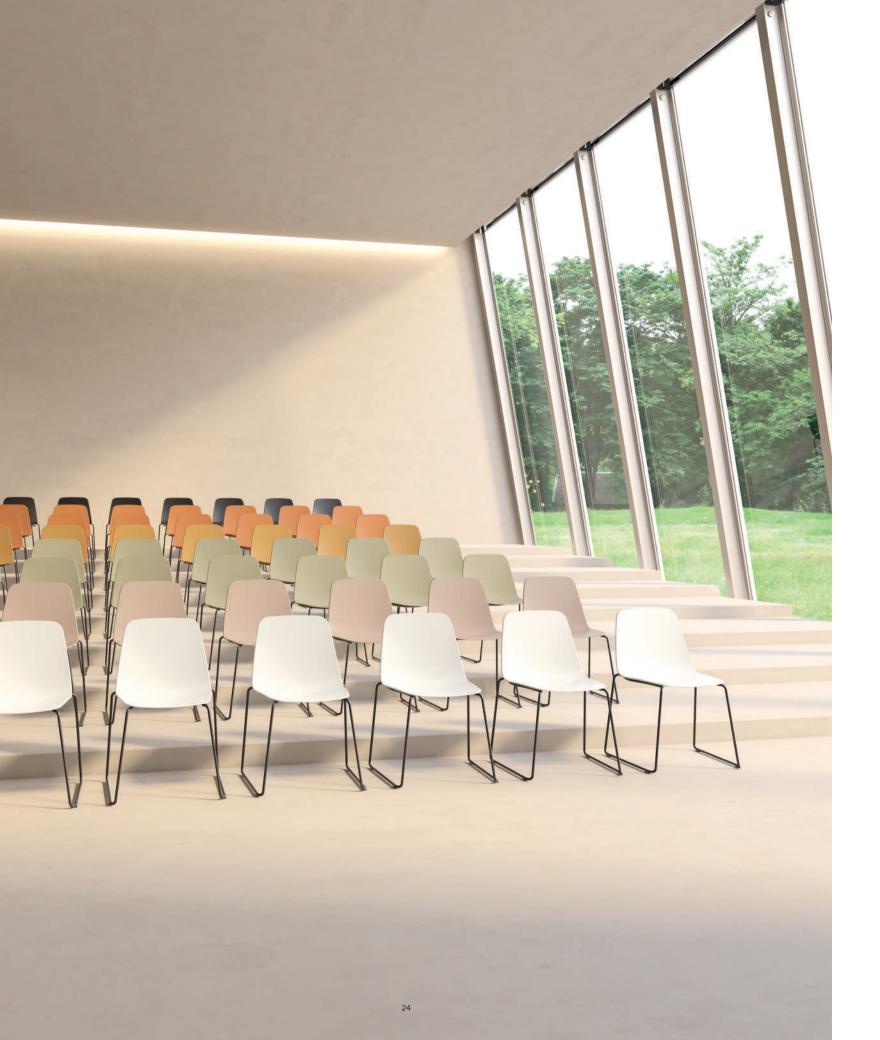

# Quadra

It's all about a conclusion, about an answer to questions about the way in which a product is able to interact not only with the user, but also with space, proportions, light, and materials. Driven by the idea of balanced and harmonic designs, Mario Ferrarini presents Quadra as a clear homage to architectural tools and drawings. The result is a chair with a refined and synthetic silhouette.

Eventually, simplicity becomes the best way to find that freedom we are constantly looking for.

Designed by Mario Ferrarini

Warm Minimalism

"Driven by the idea of balanced and harmonic designs, Mario Ferrarini presents Quadra as a clear homage to architectural tools and drawings."

harmonic des Quadra as a tools and dra

Quadra chair

Quadra chair, stackable