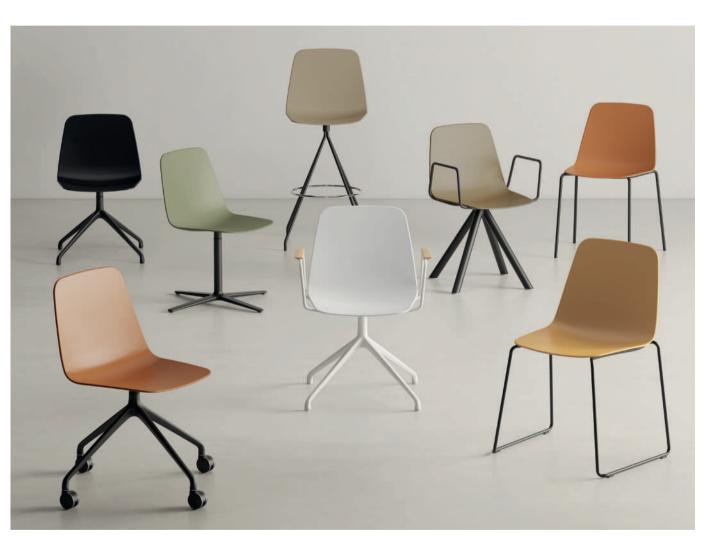

### Maarten Plastic

Maarten was born as a chair capable of offering as much ease as it offers durability and longevity. This perfect balance was achieved not only in its use, but also in its form. It keeps its promise when the user finally sits on it. Maarten is pure personality: one hundred percent capable of combining character with comfort.

In swivel version, 4 legs, with or without arms, in soft or smooth upholstery... And from today on, also in plastic. What's next?

Designed by Víctor Carrasco

A Contemporary Classic

"Maarten Plastic adds the polypropylene for the very first time to the collection; reinforcing Víctor Carrasco search for timeless, comfortable and affordable design."

Maarten Plastic, flat swivel base

Maarten Plastic, five casters base

Maarten Plastic, swivel wooden base

Maarten Plastic, pyramid casters base

Maarten Plastic, pyramid swivel base

Maarten Plastic, sled base

Maarten Plastic, four legs

Maarten Plastic, bar stool

Maarten Plastic, counter stool

Designed in the Sun