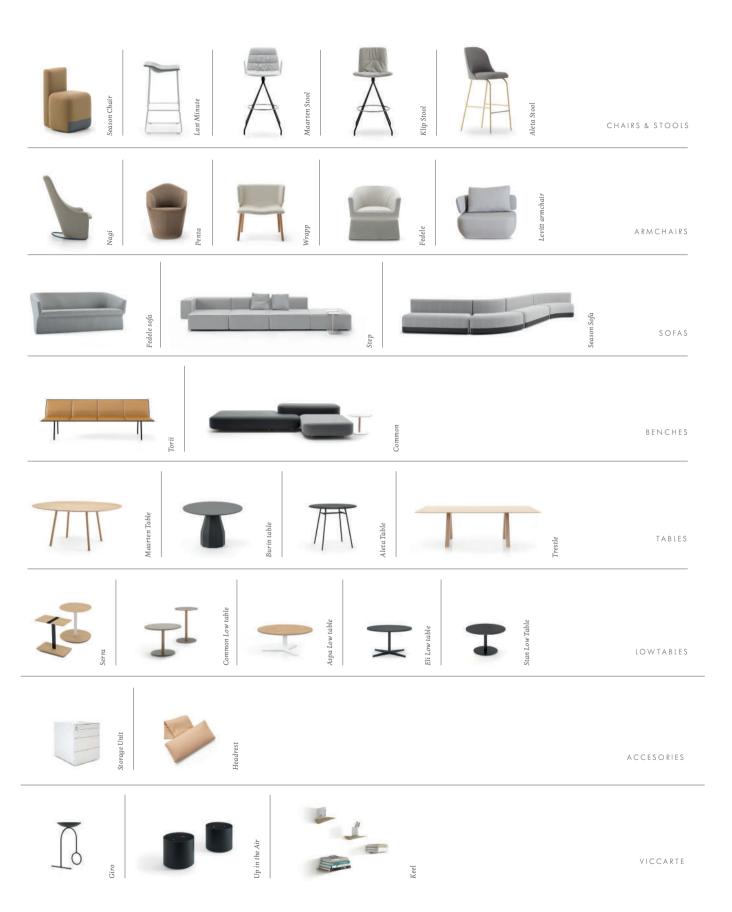

Maarten is pure personality: one hundred percent capable of combining character with comfort.

In swivel version, 4 legs, with or without arms, in soft or smooth upholstery... And from today on, also in plastic. What's next?

Designed by Víctor Carrasco



A Contemporary Classic







"Maarten Plastic adds the polypropylene for the very first time to the collection; reinforcing Víctor Carrasco search for timeless, comfortable and affordable design."











Maarten Plastic, flat swivel base

Maarten Plastic, five casters base

Maarten Plastic, swivel wooden base



Maarten Plastic, pyramid casters base

Maarten Plastic, pyramid swivel base



Maarten Plastic, sled base



Maarten Plastic, four legs



Maarten Plastic, bar stool



Maarten Plastic, counter stool



Designed in the Sun



### Quality

Viccarbe has a demanding environmental certified project fruit of our total commitment to the sustainable manufacturing program. We use PEFC certified wood in all products indicated. BIFMA quality certification available for download on our website for the selected collections.











#### Quick Delivery

Viccarbe has a bestselling selection in stock ready to send within a maximum of five working days. Please check with our sales department first about the current availability of these pieces. We remind you that Viccarbe Studio dealers always have priority delivery.

#### Responsibility

A large part of our work at Viccarbe is devoted to the balance of our designs. By the same token, we understand that only a balanced, responsible society will lead to a sustainable futur