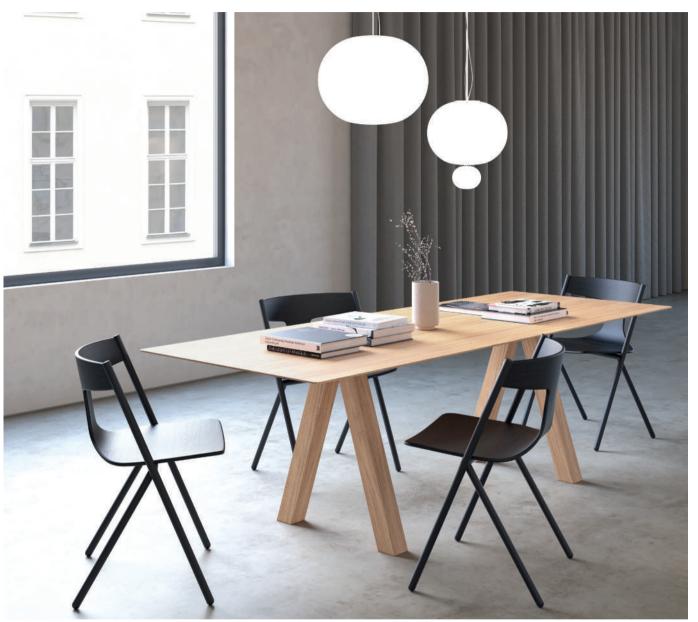

# Quadra

It's all about a conclusion, about an answer to questions about the way in which a product is able to interact not only with the user, but also with space, proportions, light, and materials. Driven by the idea of balanced and harmonic designs, Mario Ferrarini presents Quadra as a clear homage to architectural tools and drawings. The result is a chair with a refined and synthetic silhouette.

Eventually, simplicity becomes the best way to find that freedom we are constantly looking for.

Designed by Mario Ferrarini

Warm Minimalism

"Driven by the idea of balanced and harmonic designs, Mario Ferrarini presents Quadra as a clear homage to architectural tools and drawings."

harmonic des Quadra as a tools and dra

Quadra chair

Quadra chair, stackable