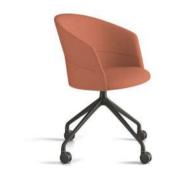

# Copa

Copa is the result of Viccarbe's constant search for extraordinary comfort.

Its silhouette, inspired by the shape of an elegant glass, perfectly synthetizes the idea of David Ramos & Jordi Bassols about contemporary design. This new chair was born as a product of defined, warm and attractive lines, outstanding thanks to its versatility and adaptability to many different spaces.

Designed by Ramos&Bassols

Absolute Comfort

"Copa outstands by its versatility and adaptability to space, keeping comfort as common denominator."

Copa chair, four legs metal base

Copa chair, four legs wooden base

Copa chair, cantilever base

Copa chair, five casters base

Copa chair, pyramid casters swivel base

21

Copa chair, pyramid swivel base

Copa chair, flat swivel base