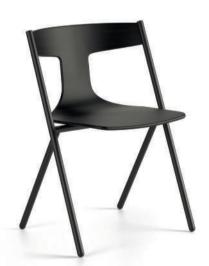

# Quadra

It's all about a conclusion, about an answer to questions about the way in which a product is able to interact not only with the user, but also with space, proportions, light, and materials. Driven by the idea of balanced and harmonic designs, Mario Ferrarini presents Quadra as a clear homage to architectural tools and drawings. The result is a chair with a refined and synthetic silhouette.

Eventually, simplicity becomes the best way to find that freedom we are constantly looking for.

Designed by Mario Ferrarini

Warm Minimalism

"Driven by the idea of balanced and harmonic designs, Mario Ferrarini presents Quadra as a clear homage to architectural tools and drawings."

harmonic des Quadra as a tools and dra

Quadra chair

Quadra chair, stackable