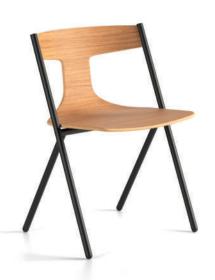

# Quadra

It's all about a conclusion, about an answer to questions about the way in which a product is able to interact not only with the user, but also with space, proportions, light, and materials. Driven by the idea of balanced and harmonic designs, Mario Ferrarini presents Quadra as a clear homage to architectural tools and drawings. The result is a chair with a refined and synthetic silhouette.

Eventually, simplicity becomes the best way to find that freedom we are constantly looking for.

Designed by Mario Ferrarini

Warm Minimalism

"Driven by the idea of balanced and harmonic designs, Mario Ferrarini presents Quadra as a clear homage to architectural tools and drawings."

harmonic des Quadra as a tools and dra

Quadra chair

Quadra chair, stackable