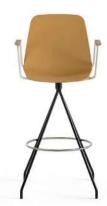

### Maarten Plastic

Maarten was born as a chair capable of offering as much ease as it offers durability and longevity. This perfect balance was achieved not only in its use, but also in its form. It keeps its promise when the user finally sits on it. Maarten is pure personality: one hundred percent capable of combining character with comfort.

In swivel version, 4 legs, with or without arms, in soft or smooth upholstery... And from today on, also in plastic. What's next?

Designed by Víctor Carrasco

A Contemporary Classic

"Maarten Plastic adds the polypropylene for the very first time to the collection; reinforcing Víctor Carrasco search for timeless, comfortable and affordable design."

Maarten Plastic, four legs

Maarten Plastic, bar stool

Maarten Plastic, counter stool

Designed in the Sun