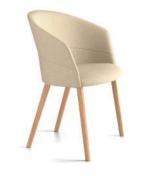

# Copa

Copa is the result of Viccarbe's constant search for extraordinary comfort.

Its silhouette, inspired by the shape of an elegant glass, perfectly synthetizes the idea of David Ramos & Jordi Bassols about contemporary design. This new chair was born as a product of defined, warm and attractive lines, outstanding thanks to its versatility and adaptability to many different spaces.

Designed by Ramos&Bassols

Absolute Comfort

"Copa outstands by its versatility and adaptability to space, keeping comfort as common denominator."

Copa chair, four legs metal base

Copa chair, four legs wooden base