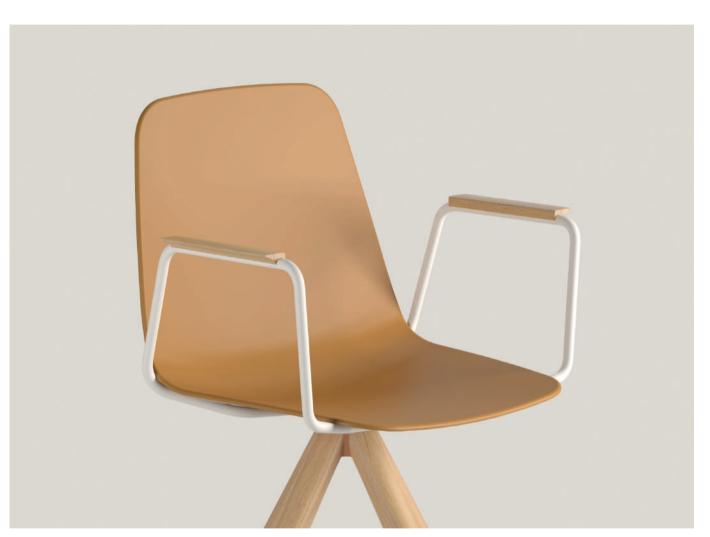

### Maarten Plastic

Maarten was born as a chair capable of offering as much ease as it offers durability and longevity. This perfect balance was achieved not only in its use, but also in its form. It keeps its promise when the user finally sits on it. Maarten is pure personality: one hundred percent capable of combining character with comfort.

In swivel version, 4 legs, with or without arms, in soft or smooth upholstery... And from today on, also in plastic. What's next?

Designed by Víctor Carrasco

A Contemporary Classic

"Maarten Plastic adds the polypropylene for the very first time to the collection; reinforcing Víctor Carrasco search for timeless, comfortable and affordable design."