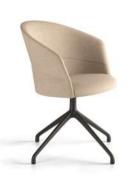

# Copa

Copa is the result of Viccarbe's constant search for extraordinary comfort.

Its silhouette, inspired by the shape of an elegant glass, perfectly synthetizes the idea of David Ramos & Jordi Bassols about contemporary design. This new chair was born as a product of defined, warm and attractive lines, outstanding thanks to its versatility and adaptability to many different spaces.

Designed by Ramos&Bassols

Absolute Comfort

"Copa outstands by its versatility and adaptability to space, keeping comfort as common denominator."

Copa chair, four legs metal base

Copa chair, four legs wooden base

Copa chair, cantilever base

Copa chair, five casters base

Copa chair, pyramid casters swivel base

21

Copa chair, pyramid swivel base

Copa chair, flat swivel base