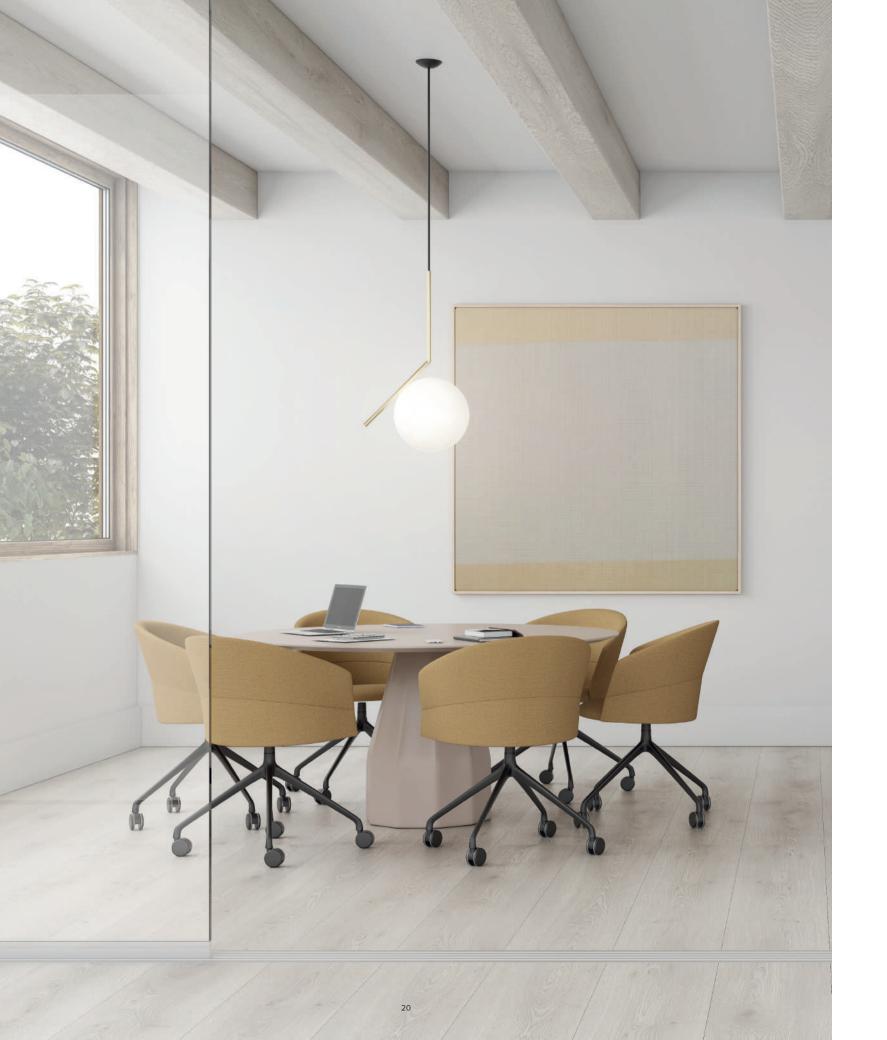

# Copa

Copa is the result of Viccarbe's constant search for extraordinary comfort.

Its silhouette, inspired by the shape of an elegant glass, perfectly synthetizes the idea of David Ramos & Jordi Bassols about contemporary design. This new chair was born as a product of defined, warm and attractive lines, outstanding thanks to its versatility and adaptability to many different spaces.

Designed by Ramos&Bassols

Absolute Comfort

"Copa outstands by its versatility and adaptability to space, keeping comfort as common denominator."

Copa chair, four legs metal base

Copa chair, four legs wooden base

Copa chair, cantilever base

Copa chair, five casters base

Copa chair, pyramid casters swivel base

21

Copa chair, pyramid swivel base

Copa chair, flat swivel base