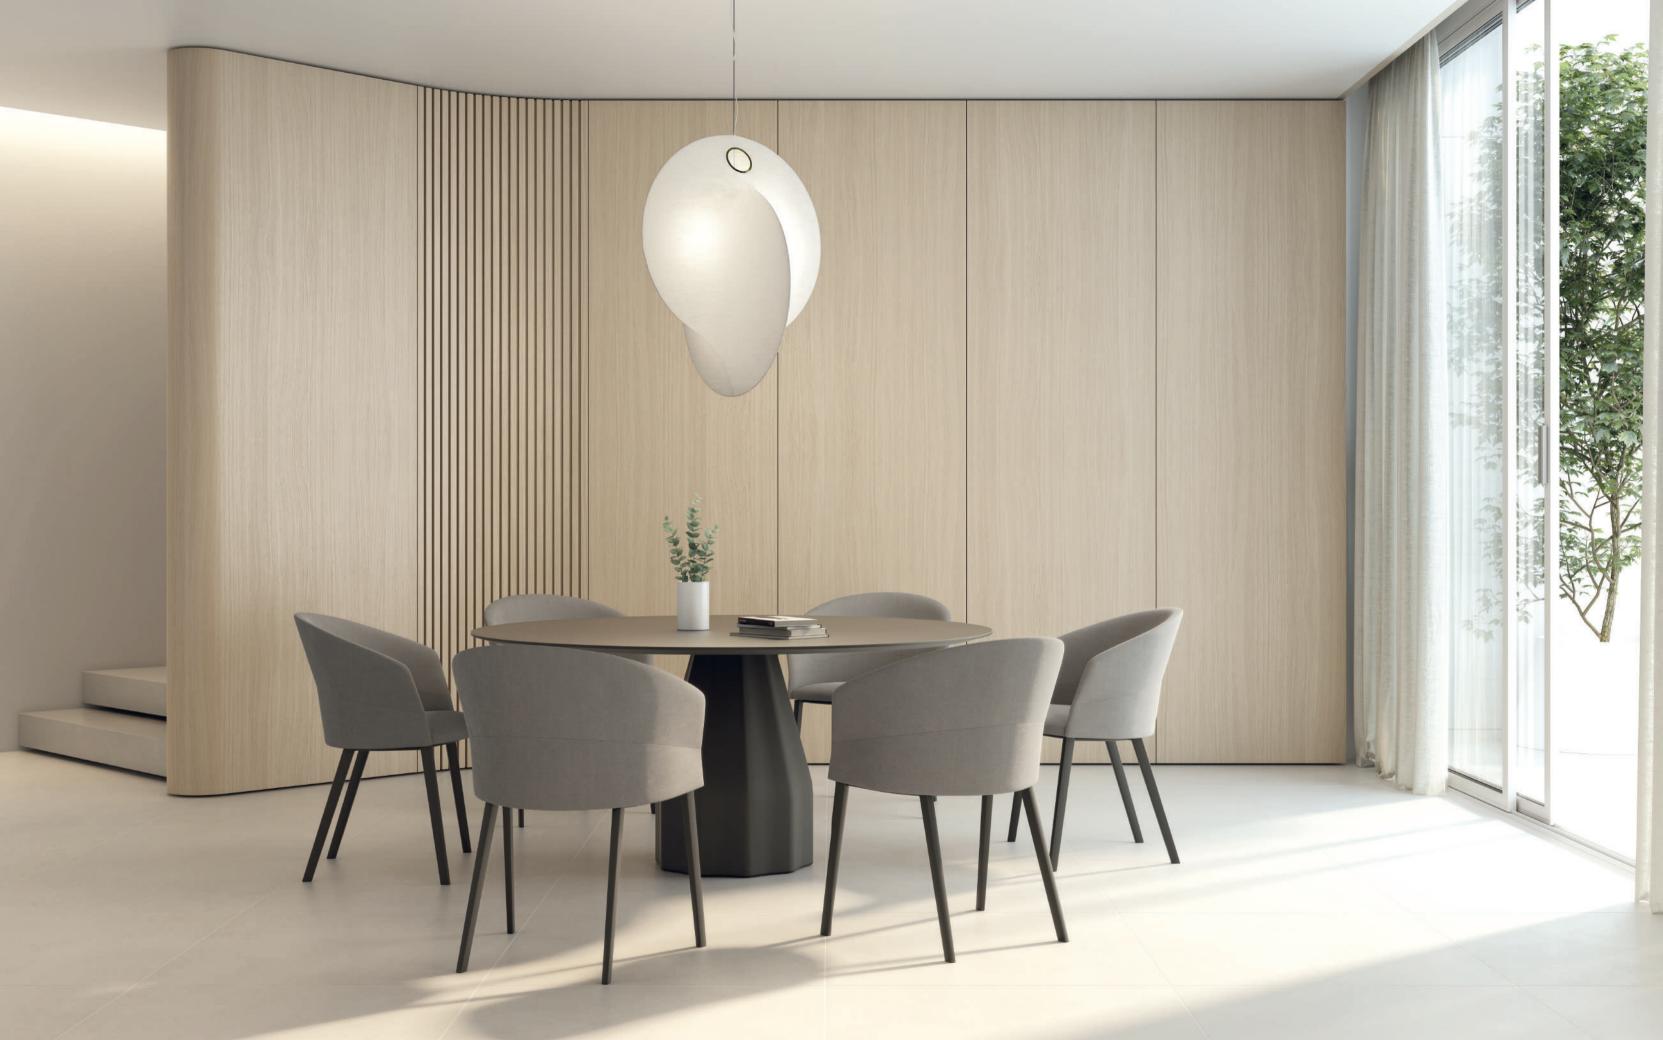

# Copa

Copa is the result of Viccarbe's constant search for extraordinary comfort.

Its silhouette, inspired by the shape of an elegant glass, perfectly synthetizes the idea of David Ramos & Jordi Bassols about contemporary design. This new chair was born as a product of defined, warm and attractive lines, outstanding thanks to its versatility and adaptability to many different spaces.

Designed by Ramos&Bassols

Absolute Comfort

"Copa outstands by its versatility and adaptability to space, keeping comfort as common denominator."

Copa chair, four legs metal base

Copa chair, four legs wooden base

Copa chair, cantilever base

Copa chair, five casters base

Copa chair, pyramid casters swivel base

21

Copa chair, pyramid swivel base

Copa chair, flat swivel base