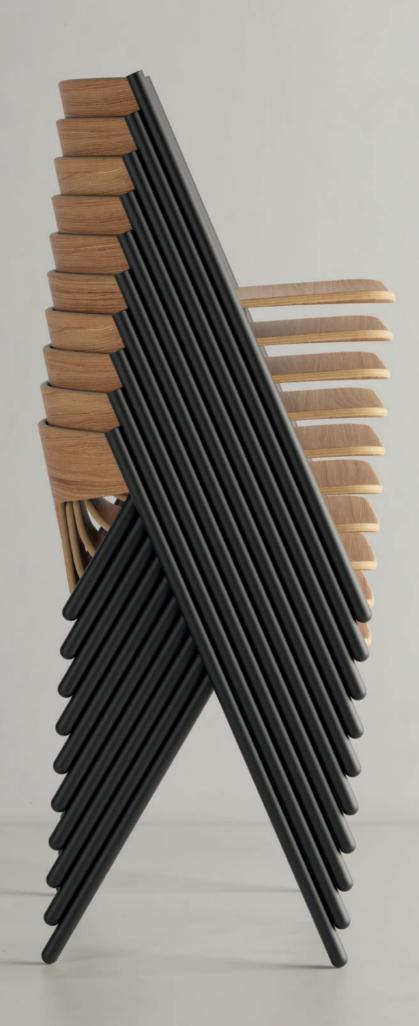

# Quadra

It's all about a conclusion, about an answer to questions about the way in which a product is able to interact not only with the user, but also with space, proportions, light, and materials. Driven by the idea of balanced and harmonic designs, Mario Ferrarini presents Quadra as a clear homage to architectural tools and drawings. The result is a chair with a refined and synthetic silhouette.

Eventually, simplicity becomes the best way to find that freedom we are constantly looking for.

Designed by Mario Ferrarini

Warm Minimalism

"Driven by the idea of balanced and harmonic designs, Mario Ferrarini presents Quadra as a clear homage to architectural tools and drawings."

harmonic des Quadra as a tools and dra

Quadra chair

Quadra chair, stackable