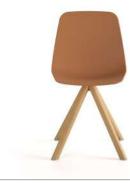

# Copa

Copa is the result of Viccarbe's constant search for extraordinary comfort.

Its silhouette, inspired by the shape of an elegant glass, perfectly synthetizes the idea of David Ramos & Jordi Bassols about contemporary design. This new chair was born as a product of defined, warm and attractive lines, outstanding thanks to its versatility and adaptability to many different spaces.

Designed by Ramos&Bassols

Absolute Comfort

"Copa outstands by its versatility and adaptability to space, keeping comfort as common denominator."

Copa chair, four legs metal base

Copa chair, four legs wooden base

Copa chair, cantilever base

Copa chair, five casters base

Copa chair, pyramid casters swivel base

21

Copa chair, pyramid swivel base

Copa chair, flat swivel base