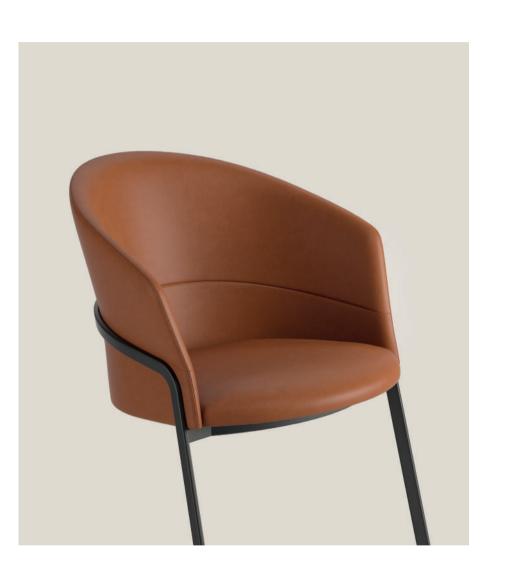

# Copa

Copa is the result of Viccarbe's constant search for extraordinary comfort.

Its silhouette, inspired by the shape of an elegant glass, perfectly synthetizes the idea of David Ramos & Jordi Bassols about contemporary design. This new chair was born as a product of defined, warm and attractive lines, outstanding thanks to its versatility and adaptability to many different spaces.

Designed by Ramos&Bassols

Absolute Comfort

"Copa outstands by its versatility and adaptability to space, keeping comfort as common denominator."

Copa chair, four legs metal base

Copa chair, four legs wooden base