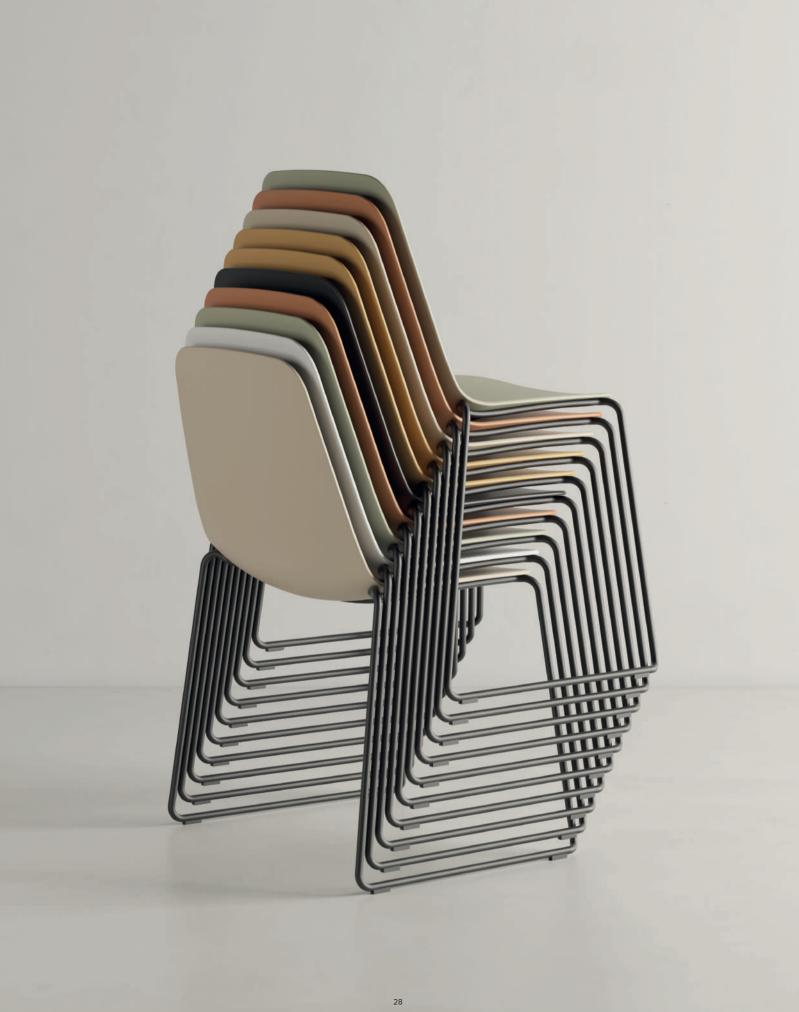

# Quadra

It's all about a conclusion, about an answer to questions about the way in which a product is able to interact not only with the user, but also with space, proportions, light, and materials. Driven by the idea of balanced and harmonic designs, Mario Ferrarini presents Quadra as a clear homage to architectural tools and drawings. The result is a chair with a refined and synthetic silhouette.

Eventually, simplicity becomes the best way to find that freedom we are constantly looking for.

Designed by Mario Ferrarini

Warm Minimalism

"Driven by the idea of balanced and harmonic designs, Mario Ferrarini presents Quadra as a clear homage to architectural tools and drawings."

harmonic des Quadra as a tools and dra

Quadra chair

Quadra chair, stackable