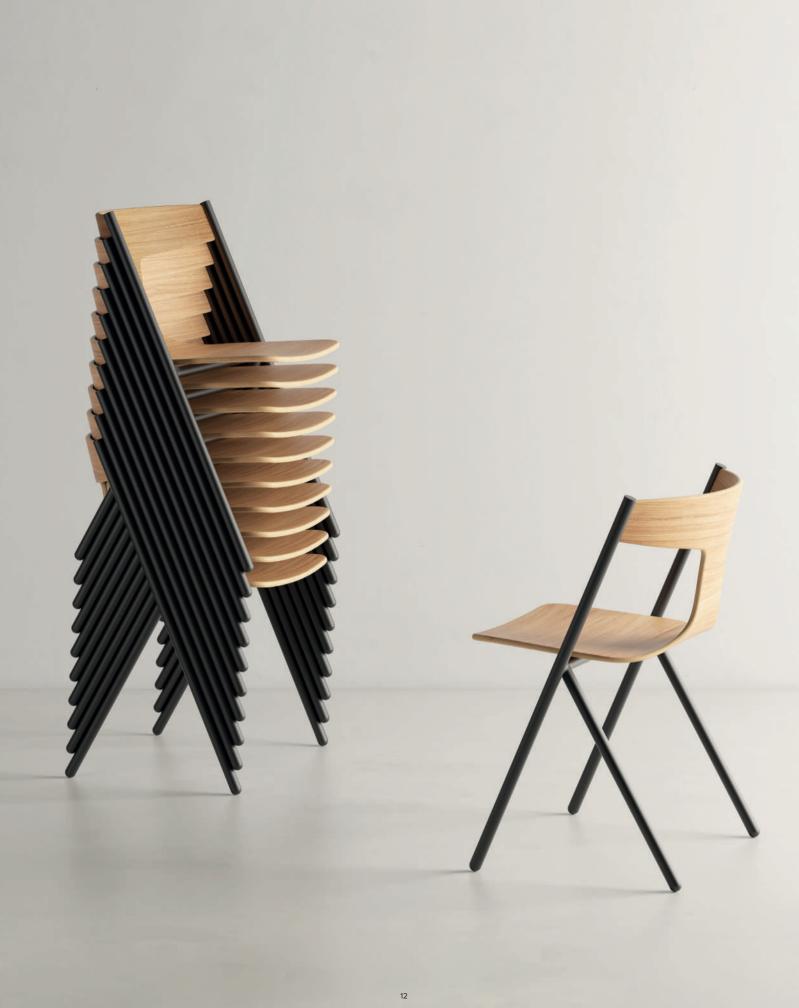

# Quadra

It's all about a conclusion, about an answer to questions about the way in which a product is able to interact not only with the user, but also with space, proportions, light, and materials. Driven by the idea of balanced and harmonic designs, Mario Ferrarini presents Quadra as a clear homage to architectural tools and drawings. The result is a chair with a refined and synthetic silhouette.

Eventually, simplicity becomes the best way to find that freedom we are constantly looking for.

Designed by Mario Ferrarini

Warm Minimalism

"Driven by the idea of balanced and harmonic designs, Mario Ferrarini presents Quadra as a clear homage to architectural tools and drawings."

harmonic des Quadra as a tools and dra

Quadra chair

Quadra chair, stackable