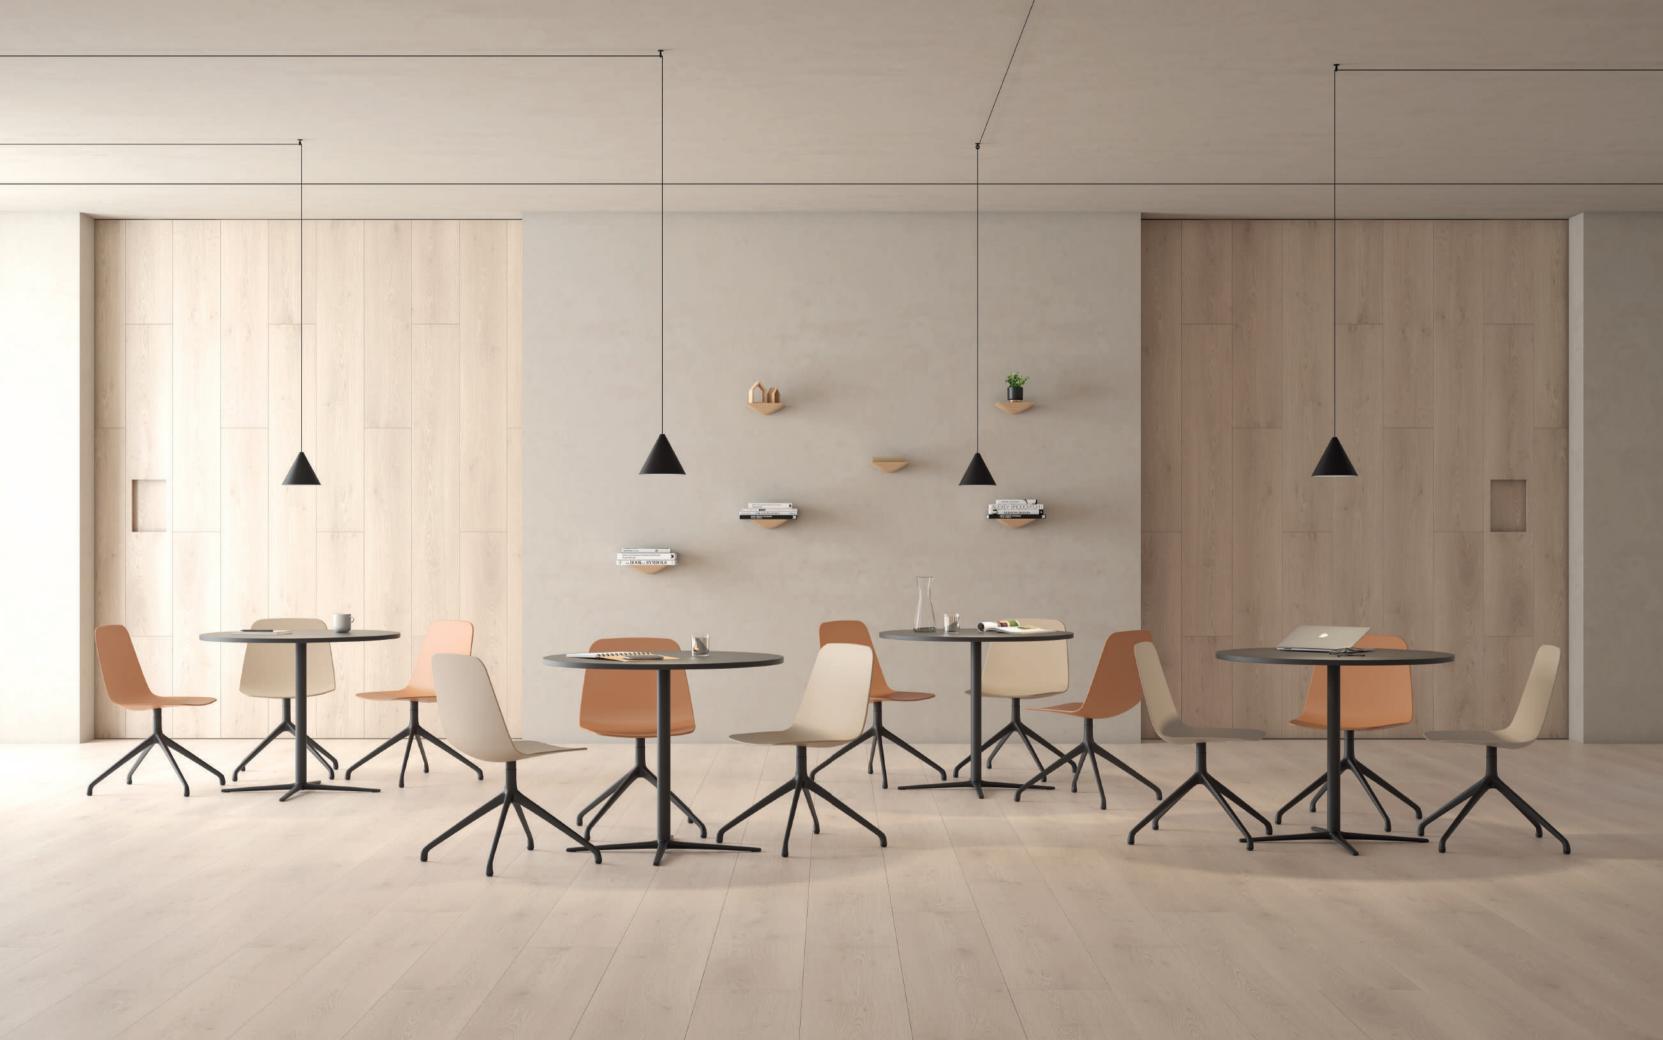

### Maarten Plastic

Maarten was born as a chair capable of offering as much ease as it offers durability and longevity. This perfect balance was achieved not only in its use, but also in its form. It keeps its promise when the user finally sits on it. Maarten is pure personality: one hundred percent capable of combining character with comfort.

In swivel version, 4 legs, with or without arms, in soft or smooth upholstery... And from today on, also in plastic. What's next?

Designed by Víctor Carrasco

A Contemporary Classic

"Maarten Plastic adds the polypropylene for the very first time to the collection; reinforcing Víctor Carrasco search for timeless, comfortable and affordable design."

Maarten Plastic, flat swivel base

Maarten Plastic, five casters base

Maarten Plastic, swivel wooden base

Maarten Plastic, pyramid casters base

Maarten Plastic, pyramid swivel base

Maarten Plastic, sled base

Maarten Plastic, four legs

Maarten Plastic, bar stool

Maarten Plastic, counter stool

Designed in the Sun