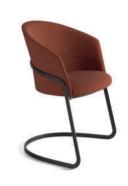

# Copa

Copa is the result of Viccarbe's constant search for extraordinary comfort.

Its silhouette, inspired by the shape of an elegant glass, perfectly synthetizes the idea of David Ramos & Jordi Bassols about contemporary design. This new chair was born as a product of defined, warm and attractive lines, outstanding thanks to its versatility and adaptability to many different spaces.

Copa chair, cantilever base

Copa chair, five casters base

Copa chair, pyramid casters swivel base

21

Copa chair, pyramid swivel base

Copa chair, flat swivel base