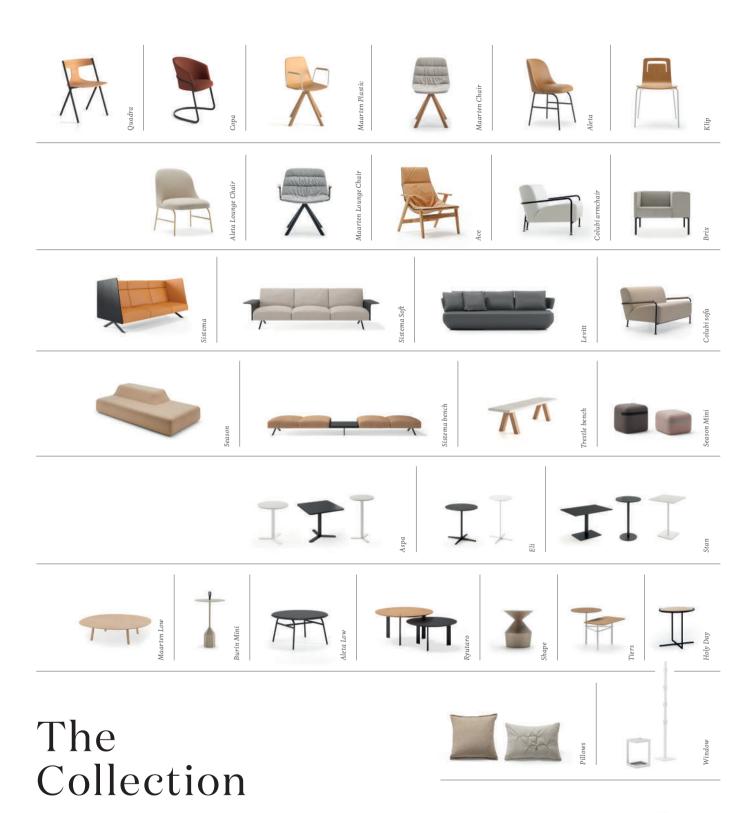

er finally sits on it. Maarten is pure personality: one hundred percent capable of combining character with comfort.

In swivel version, 4 legs, with or without arms, in soft or smooth upholstery... And from today on, also in plastic. What's next?

Designed by Víctor Carrasco



A Contemporary Classic







"Maarten Plastic adds the polypropylene for the very first time to the collection; reinforcing Víctor Carrasco search for timeless, comfortable and affordable design."











Maarten Plastic, flat swivel base

Maarten Plastic, five casters base

Maarten Plastic, swivel wooden base



Maarten Plastic, pyramid casters base

Maarten Plastic, pyramid swivel base



Maarten Plastic, sled base



Maarten Plastic, four legs



Maarten Plastic, bar stool



Maarten Plastic, counter stool



Designed in the Sun



### Quality

Viccarbe has a demanding environmental certified project fruit of our total commitment to the sustainable manufacturing program. We use PEFC certified wood in all products indicated. BIFMA quality certification available for download on our website for the selected collections.











#### Quick Delivery

Viccarbe has a bestselling selection in stock ready to send within a maximum of five working days. Please check with our sales department first about the current availability of these pieces. We remind you that Viccarbe Studio dealers always have priority delivery.

#### Responsibility

A large part of our work at Viccarbe is devoted to the balance of our designs. By the same token, we understand that only a balanced, responsible society will lead