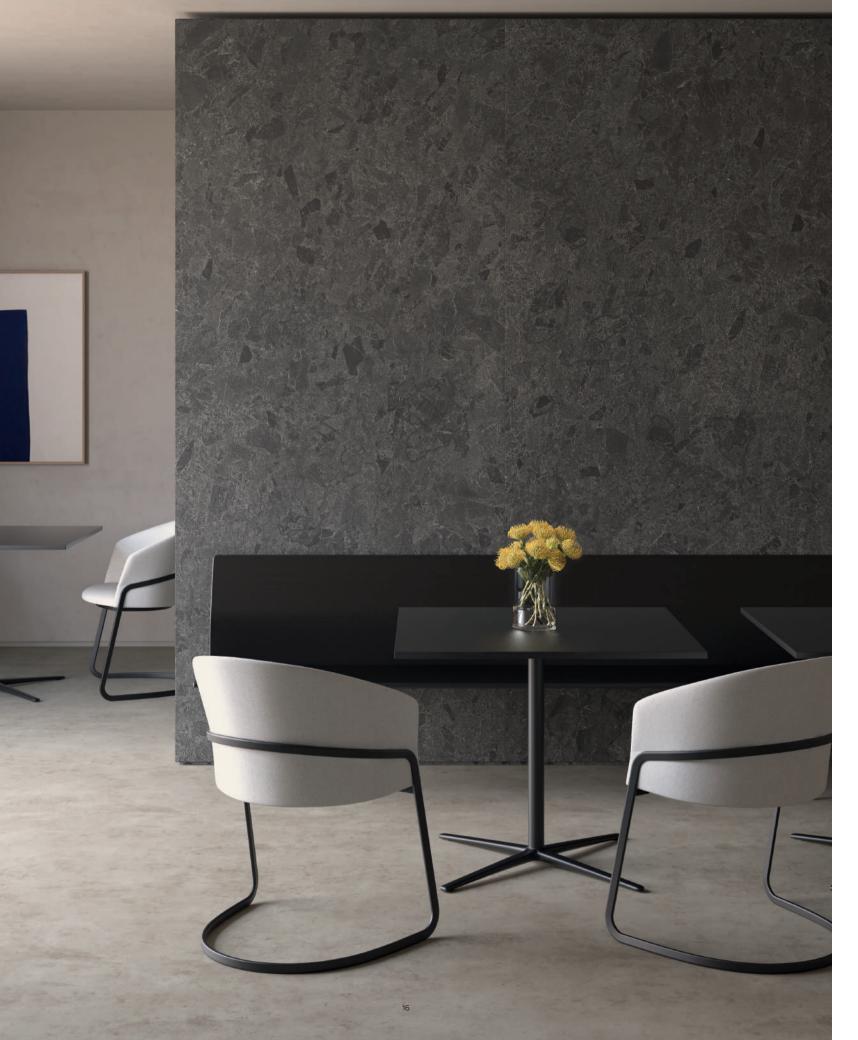

# Copa

Copa is the result of Viccarbe's constant search for extraordinary comfort.

Its silhouette, inspired by the shape of an elegant glass, perfectly synthetizes the idea of David Ramos & Jordi Bassols about contemporary design. This new chair was born as a product of defined, warm and attractive lines, outstanding thanks to its versatility and adaptability to many different spaces.

Designed by Ramos&Bassols

Absolute Comfort

"Copa outstands by its versatility and adaptability to space, keeping comfort as common denominator."

Copa chair, four legs metal base

Copa chair, four legs wooden base