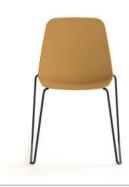

### Maarten Plastic

Maarten was born as a chair capable of offering as much ease as it offers durability and longevity. This perfect balance was achieved not only in its use, but also in its form. It keeps its promise when the user finally sits on it. Maarten is pure personality: one hundred percent capable of combining character with comfort.

In swivel version, 4 legs, with or without arms, in soft or smooth upholstery... And from today on, also in plastic. What's next?

Designed by Víctor Carrasco

A Contemporary Classic

"Maarten Plastic adds the polypropylene for the very first time to the collection; reinforcing Víctor Carrasco search for timeless, comfortable and affordable design."

Maarten Plastic, four legs

Maarten Plastic, bar stool

Maarten Plastic, counter stool

Designed in the Sun