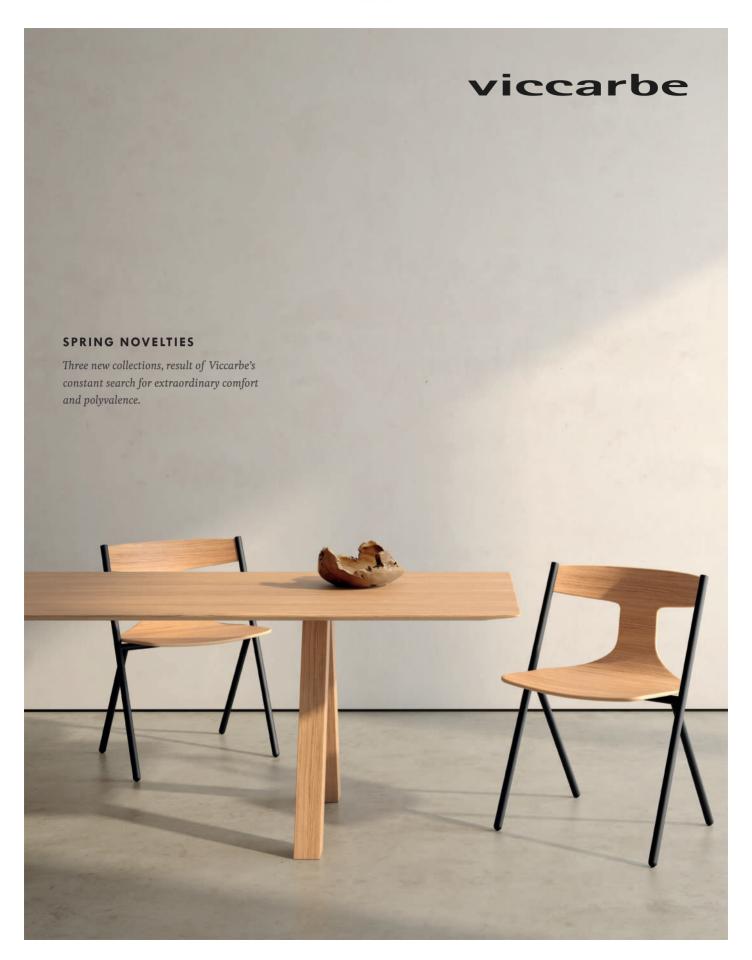

# Quadra

It's all about a conclusion, about an answer to questions about the way in which a product is able to interact not only with the user, but also with space, proportions, light, and materials. Driven by the idea of balanced and harmonic designs, Mario Ferrarini presents Quadra as a clear homage to architectural tools and drawings. The result is a chair with a refined and synthetic silhouette.

Eventually, simplicity becomes the best way to find that freedom we are constantly looking for.

Designed by Mario Ferrarini

Warm Minimalism

"Driven by the idea of balanced and harmonic designs, Mario Ferrarini presents Quadra as a clear homage to architectural tools and drawings."